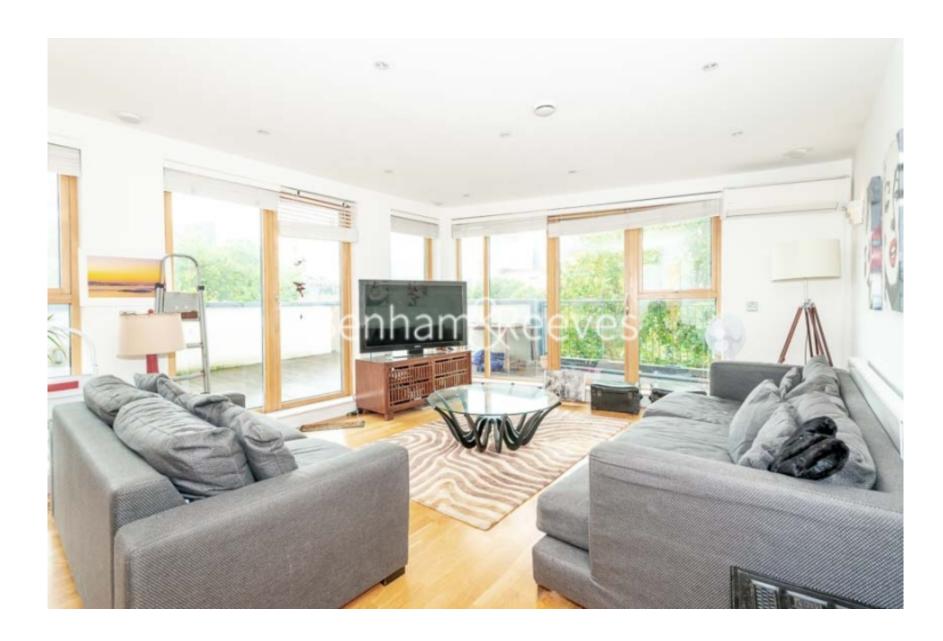

# ■ 3 Bedrooms □ 2 Bathrooms □ Furnished

A top floor spacious apartment, with large roof located in a modern building next to a Grocery Store and a brief walk from Elephant & Castle with excellent transport links.

### **Property features**

Three Double Bedrooms | Two Bathrooms | Furnished | Open Plan Kitchen - Living Room | 1060 sqft Internal living space | EPC-B | Great natural light | Huge roof terrace | Secure Entry - Lift Access | Nearby Elephant & Castle or to Borough Station