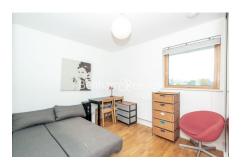

# ■ 3 Bedrooms □ 2 Bathrooms □ Furnished

A top floor spacious apartment, with large roof located in a modern building next to a Grocery Store and a brief walk from Elephant & Castle with excellent transport links.

### **Property features**

Three Double Bedrooms | Two Bathrooms | Furnished | Open Plan Kitchen - Living Room | 1060 sqft Internal living space | EPC-B | Great natural light | Huge roof terrace | Secure Entry - Lift Access | Nearby Elephant & Castle or to Borough Station