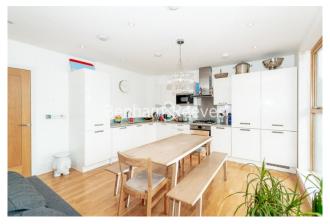

### **Property features**

Three Double Bedrooms | Two Bathrooms | Furnished | Open Plan Kitchen - Living Room | 1060 sqft Internal living space | EPC-B | Great natural light | Huge roof terrace | Secure Entry - Lift Access | Nearby Elephant & Castle or to Borough Station