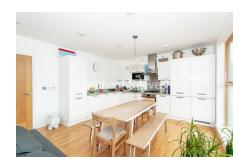

# ■ 3 Bedrooms □ 2 Bathrooms □ Furnished

A top floor spacious apartment, with large roof located in a modern building next to a Grocery Store and a brief walk from Elephant & Castle with excellent transport links.

### **Property features**

Three Double Bedrooms | Two Bathrooms | Furnished | Open Plan Kitchen - Living Room | 1060 sqft Internal living space | EPC-B | Great natural light | Huge roof terrace | Secure Entry - Lift Access | Nearby Elephant & Castle or to Borough Station