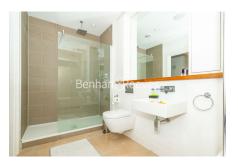

# ■ 3 Bedrooms □ 2 Bathrooms □ Furnished

A top floor spacious apartment, with large roof located in a modern building next to a Grocery Store and a brief walk from Elephant & Castle with excellent transport links.

### **Property features**

Three Double Bedrooms | Two Bathrooms | Furnished | Open Plan Kitchen - Living Room | 1060 sqft Internal living space | EPC-B | Great natural light | Huge roof terrace | Secure Entry - Lift Access | Nearby Elephant & Castle or to Borough Station