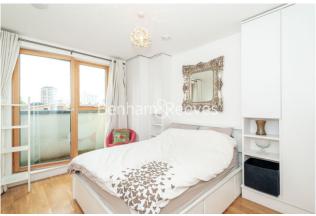

# ■ 3 Bedrooms □ 2 Bathrooms □ Furnished

A top floor spacious apartment, with large roof located in a modern building next to a Grocery Store and a brief walk from Elephant & Castle with excellent transport links.

### **Property features**

Three Double Bedrooms | Two Bathrooms | Furnished | Open Plan Kitchen - Living Room | 1060 sqft Internal living space | EPC-B | Great natural light | Huge roof terrace | Secure Entry - Lift Access | Nearby Elephant & Castle or to Borough Station