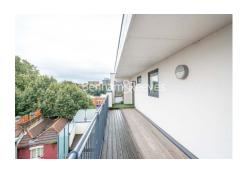

# ■ 3 Bedrooms □ 2 Bathrooms □ Furnished

A top floor spacious apartment, with large roof located in a modern building next to a Grocery Store and a brief walk from Elephant & Castle with excellent transport links.

### **Property features**

Three Double Bedrooms | Two Bathrooms | Furnished | Open Plan Kitchen - Living Room | 1060 sqft Internal living space | EPC-B | Great natural light | Huge roof terrace | Secure Entry - Lift Access | Nearby Elephant & Castle or to Borough Station