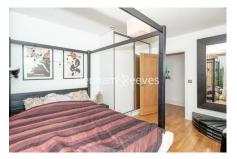

# ■ 3 Bedrooms □ 2 Bathrooms □ Furnished

A top floor spacious apartment, with large roof located in a modern building next to a Grocery Store and a brief walk from Elephant & Castle with excellent transport links.

### **Property features**

Three Double Bedrooms | Two Bathrooms | Furnished | Open Plan Kitchen - Living Room | 1060 sqft Internal living space | EPC-B | Great natural light | Huge roof terrace | Secure Entry - Lift Access | Nearby Elephant & Castle or to Borough Station