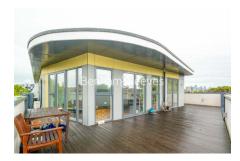

# ■ 3 Bedrooms □ 2 Bathrooms □ Furnished

A top floor spacious apartment, with large roof located in a modern building next to a Grocery Store and a brief walk from Elephant & Castle with excellent transport links.

### **Property features**

Three Double Bedrooms | Two Bathrooms | Furnished | Open Plan Kitchen - Living Room | 1060 sqft Internal living space | EPC-B | Great natural light | Huge roof terrace | Secure Entry - Lift Access | Nearby Elephant & Castle or to Borough Station