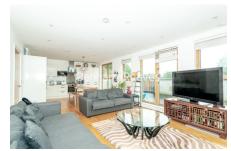

# ■ 3 Bedrooms □ 2 Bathrooms □ Furnished

A top floor spacious apartment, with large roof located in a modern building next to a Grocery Store and a brief walk from Elephant & Castle with excellent transport links.

### **Property features**

Three Double Bedrooms | Two Bathrooms | Furnished | Open Plan Kitchen - Living Room | 1060 sqft Internal living space | EPC-B | Great natural light | Huge roof terrace | Secure Entry - Lift Access | Nearby Elephant & Castle or to Borough Station