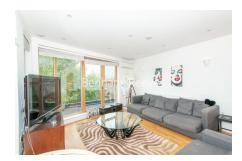

# ■ 3 Bedrooms □ 2 Bathrooms □ Furnished

A top floor spacious apartment, with large roof located in a modern building next to a Grocery Store and a brief walk from Elephant & Castle with excellent transport links.

### **Property features**

Three Double Bedrooms | Two Bathrooms | Furnished | Open Plan Kitchen - Living Room | 1060 sqft Internal living space | EPC-B | Great natural light | Huge roof terrace | Secure Entry - Lift Access | Nearby Elephant & Castle or to Borough Station