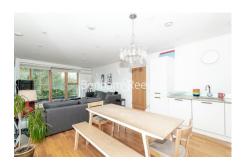

# ■ 3 Bedrooms □ 2 Bathrooms □ Furnished

A top floor spacious apartment, with large roof located in a modern building next to a Grocery Store and a brief walk from Elephant & Castle with excellent transport links.

### **Property features**

Three Double Bedrooms | Two Bathrooms | Furnished | Open Plan Kitchen - Living Room | 1060 sqft Internal living space | EPC-B | Great natural light | Huge roof terrace | Secure Entry - Lift Access | Nearby Elephant & Castle or to Borough Station