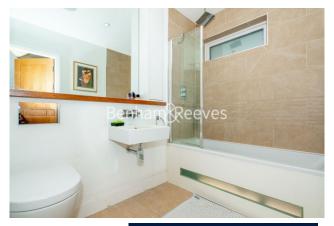

# ■ 3 Bedrooms □ 2 Bathrooms □ Furnished

A top floor spacious apartment, with large roof located in a modern building next to a Grocery Store and a brief walk from Elephant & Castle with excellent transport links.

### **Property features**

Three Double Bedrooms | Two Bathrooms | Furnished | Open Plan Kitchen - Living Room | 1060 sqft Internal living space | EPC-B | Great natural light | Huge roof terrace | Secure Entry - Lift Access | Nearby Elephant & Castle or to Borough Station