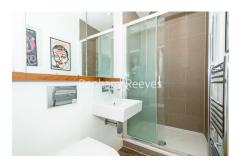

# ■ 3 Bedrooms □ 2 Bathrooms □ Furnished

A top floor spacious apartment, with large roof located in a modern building next to a Grocery Store and a brief walk from Elephant & Castle with excellent transport links.

### **Property features**

Three Double Bedrooms | Two Bathrooms | Furnished | Open Plan Kitchen - Living Room | 1060 sqft Internal living space | EPC-B | Great natural light | Huge roof terrace | Secure Entry - Lift Access | Nearby Elephant & Castle or to Borough Station