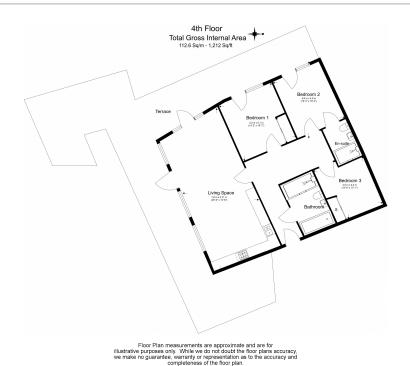

# ■ 3 Bedrooms □ 2 Bathrooms □ Furnished

A top floor spacious apartment, with large roof located in a modern building next to a Grocery Store and a brief walk from Elephant & Castle with excellent transport links.

### **Property features**

Three Double Bedrooms | Two Bathrooms | Furnished | Open Plan Kitchen - Living Room | 1060 sqft Internal living space | EPC-B | Great natural light | Huge roof terrace | Secure Entry - Lift Access | Nearby Elephant & Castle or to Borough Station