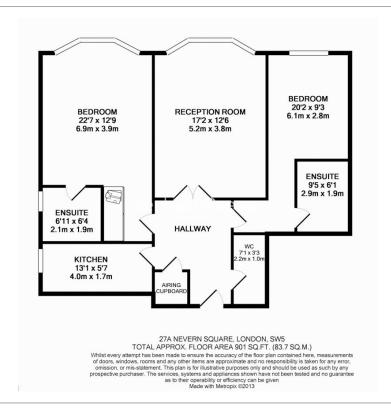

**Nevern Square, Earls Court, SW5** 

£650 per week, £2,817 per month + fees

□ 2 Bedrooms □ 2 Bathrooms □ Furnished

Spacious and light first floor apartment set within a recently refurbished period building close to the amenities of Chelsea and Fulham. Close to the amenities of Chelsea and Fulham, Earl's Court (District Line) is a stone's throw away.

## **Property features**

2 Bedrooms | 2 Bathrooms | Reception | Furnished | Fitted Kitchen | EPC-D | Porter | Lift | Nearby Earls Court Tube

For more information about this property, please call our Kensington branch on