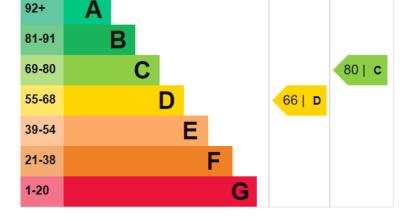

## **Property features**

Three sizeable bedrooms | Set within an imposing purpose-built block | Large reception room | Wood floors | Smart deluxe kitchen | EPC-D | Ample storage | Utility room | Walking distance to St John's wood station and Regents Park

Score Energy rating