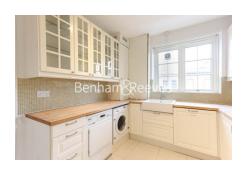

## **Property features**

Three sizeable bedrooms | Set within an imposing purpose-built block | Large reception room | Wood floors | Smart deluxe kitchen | EPC-D | Ample storage | Utility room | Walking distance to St John's wood station and Regents Park