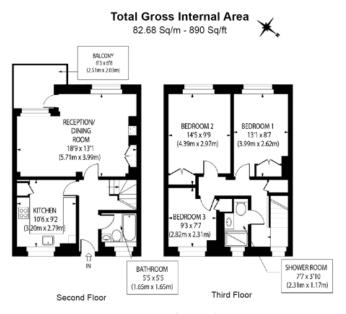

For more information about this property, please call our Hampstead branch on

020 7435 9681

Current

Potential

£750 per week, £3,250 per month + fees

Floor Plan measurements are approximate and are for illustrative purposes only. While we do not doubt the floor plans accuracy, we make no guarantee, warranty or representation as to the accuracy and completeness of the floor plan.