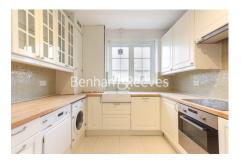

## **Property features**

Three sizeable bedrooms | Set within an imposing purpose-built block | Large reception room | Wood floors | Smart deluxe kitchen | EPC-D | Ample storage | Utility room | Walking distance to St John's wood station and Regents Park