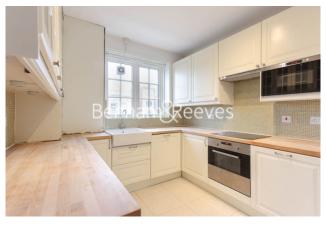

## **Property features**

Three sizeable bedrooms | Set within an imposing purpose-built block | Large reception room | Wood floors | Smart deluxe kitchen | EPC-D | Ample storage | Utility room | Walking distance to St John's wood station and Regents Park