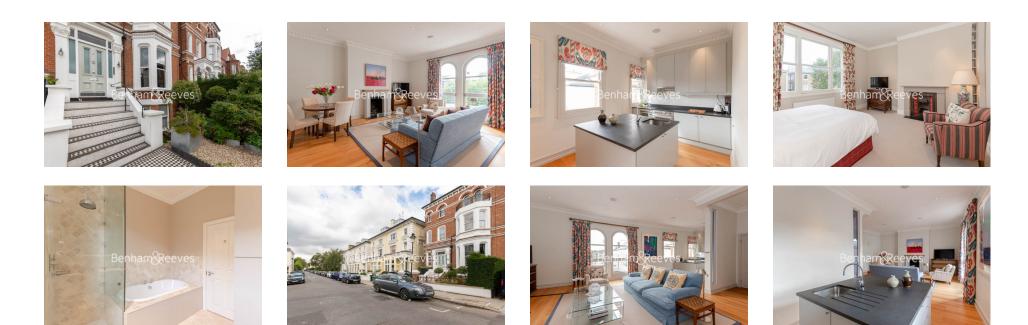

## 🛋 2 Bedrooms 🛛 🛱 2 Bathrooms 🕮 Furnished

Bright and spacious, beautiful 1st floor apartment set within a stylish period conversion close to England's Lane amenities and a few minutes' walk from Belsize Park Underground.

### **Property features**

Exceptional 2 double bedroom | Positioned In the Heart of Belsize Park | Large Modern Eat-in Kitchen | High Ceilings | Master Bedroom With En-Suite & Walk-in Wardrobe | EPC-E | Private balcony | Bespoke appliances | Furnished /unfurnished | Underground station is Belsize Park