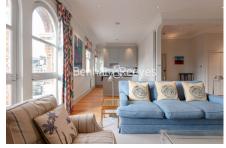

## 🛋 2 Bedrooms 🛛 🛱 2 Bathrooms 🕮 Furnished

Bright and spacious, beautiful 1st floor apartment set within a stylish period conversion close to England's Lane amenities and a few minutes' walk from Belsize Park Underground.

### **Property features**

Exceptional 2 double bedroom | Positioned In the Heart of Belsize Park | Large Modern Eat-in Kitchen | High Ceilings | Master Bedroom With En-Suite & Walk-in Wardrobe | EPC-E | Private balcony | Bespoke appliances | Furnished /unfurnished | Underground station is Belsize Park