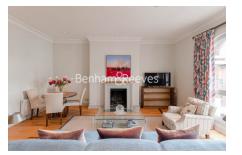

## 🛋 2 Bedrooms 🛛 🛱 2 Bathrooms 🕮 Furnished

Bright and spacious, beautiful 1st floor apartment set within a stylish period conversion close to England's Lane amenities and a few minutes' walk from Belsize Park Underground.

### **Property features**

Exceptional 2 double bedroom | Positioned In the Heart of Belsize Park | Large Modern Eat-in Kitchen | High Ceilings | Master Bedroom With En-Suite & Walk-in Wardrobe | EPC-E | Private balcony | Bespoke appliances | Furnished /unfurnished | Underground station is Belsize Park