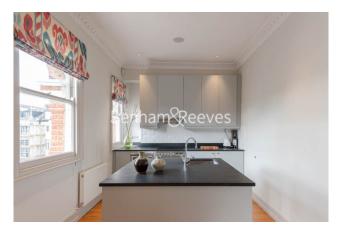

### **Property features**

Exceptional 2 double bedroom | Positioned In the Heart of Belsize Park | Large Modern Eat-in Kitchen | High Ceilings | Master Bedroom With En-Suite & Walk-in Wardrobe | EPC-E | Private balcony | Bespoke appliances | Furnished /unfurnished | Underground station is Belsize Park