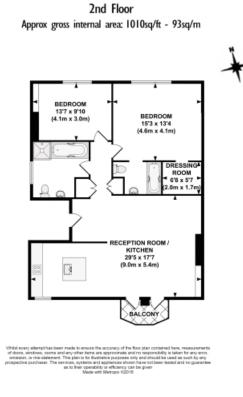

## 🛋 2 Bedrooms 🛛 🛱 2 Bathrooms 🕮 Furnished

Bright and spacious, beautiful 1st floor apartment set within a stylish period conversion close to England's Lane amenities and a few minutes' walk from Belsize Park Underground.

### **Property features**

Exceptional 2 double bedroom | Positioned In the Heart of Belsize Park | Large Modern Eat-in Kitchen | High Ceilings | Master Bedroom With En-Suite & Walk-in Wardrobe | EPC-E | Private balcony | Bespoke appliances | Furnished /unfurnished | Underground station is Belsize Park