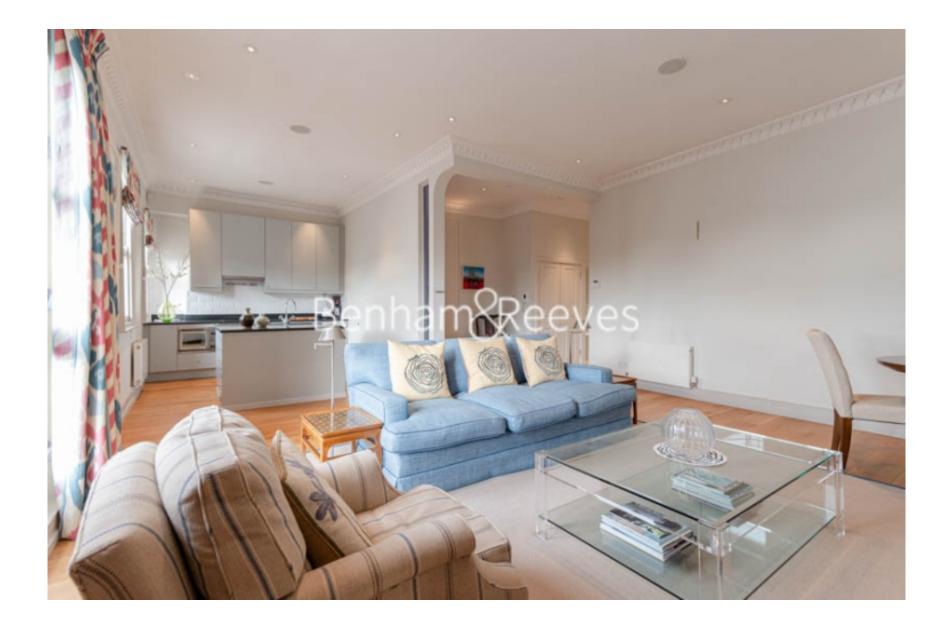

## 🛋 2 Bedrooms 🛛 🛱 2 Bathrooms 🕮 Furnished

Bright and spacious, beautiful 1st floor apartment set within a stylish period conversion close to England's Lane amenities and a few minutes' walk from Belsize Park Underground.

### **Property features**

Exceptional 2 double bedroom | Positioned In the Heart of Belsize Park | Large Modern Eat-in Kitchen | High Ceilings | Master Bedroom With En-Suite & Walk-in Wardrobe | EPC-E | Private balcony | Bespoke appliances | Furnished /unfurnished | Underground station is Belsize Park