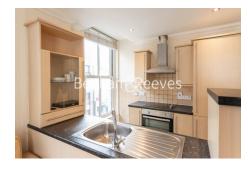

**Earls Court Road, Earl's Court, SW5** 

£430 per week, £1,863 per month + fees

Bright refurbished apartment set in a managed purpose-built block moments from Earl's Court. Ideally located a stone's throw from Earl's Court Underground Station. (District and Piccadilly lines).

## **Property features**

1 Bedroom | 1 Bathroom | Reception | Furnished | Fitted Kitchen | EPC-D | Close to Amenities | **Wood floor | Nearby Earls Court Tube Station** 

For more information about this property, please call our Kensington branch on