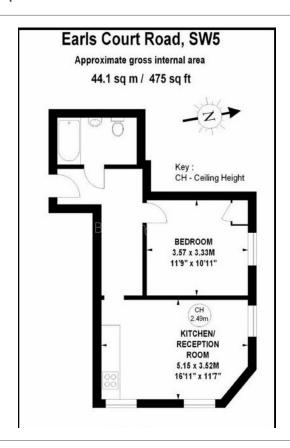

## **Property features**

1 Bedroom | 1 Bathroom | Reception | Furnished | Fitted Kitchen | EPC-C | Wood Floors | Lift **Access | Nearby Earl's Court Tube Station** 

020 7938 3522