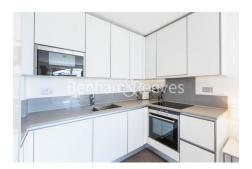

Longfield Avenue, Ealing, W5

£508 per week, £2,201 per month + fees

□ 1 Bedroom □ 1 Bathroom □ Furnished

A South facing one bedroom apartment set in the modern development right in the heart of Ealing. The property is located moments away from the amenities and transport links of Ealing Broadway.

## **Property features**

Balcony | South facing | Swimming pool | Furnished | Fitted Kitchen | EPC-B | 24hr concierge | Gym | Wood floors | Nearby Ealing Broadway Tube Station

For more information about this property, please call our Ealing branch on