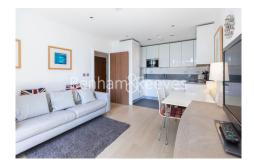

Longfield Avenue, Ealing, W5

£508 per week, £2,201 per month + fees

□ 1 Bedroom □ 1 Bathroom □ Furnished

A South facing one bedroom apartment set in the modern development right in the heart of Ealing. The property is located moments away from the amenities and transport links of Ealing Broadway.

## **Property features**

Balcony | South facing | Swimming pool | Furnished | Fitted Kitchen | EPC-B | 24hr concierge | Gym | Wood floors | Nearby Ealing Broadway Tube Station

For more information about this property, please call our Ealing branch on