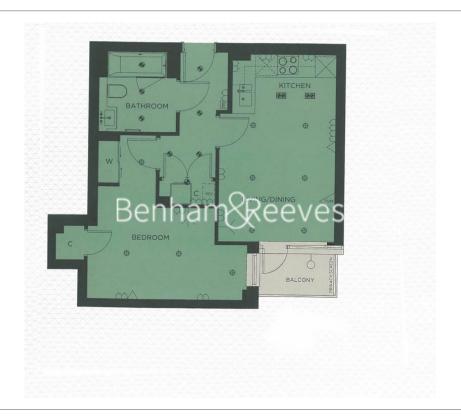

Longfield Avenue, Ealing, W5

£508 per week, £2,201 per month + fees

□ 1 Bedroom □ 1 Bathroom □ Furnished

A South facing one bedroom apartment set in the modern development right in the heart of Ealing. The property is located moments away from the amenities and transport links of Ealing Broadway.

## **Property features**

Balcony | South facing | Swimming pool | Furnished | Fitted Kitchen | EPC-B | 24hr concierge | Gym | Wood floors | Nearby Ealing Broadway Tube Station

For more information about this property, please call our Ealing branch on