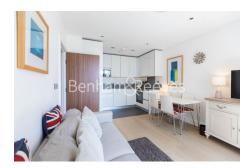

Longfield Avenue, Ealing, W5

£508 per week, £2,201 per month + fees

□ 1 Bedroom □ 1 Bathroom □ Furnished

A South facing one bedroom apartment set in the modern development right in the heart of Ealing. The property is located moments away from the amenities and transport links of Ealing Broadway.

## **Property features**

Balcony | South facing | Swimming pool | Furnished | Fitted Kitchen | EPC-B | 24hr concierge | Gym | Wood floors | Nearby Ealing Broadway Tube Station

For more information about this property, please call our Ealing branch on