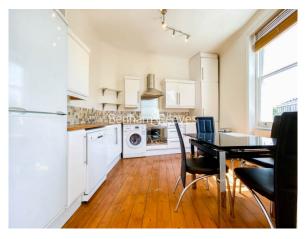

**Cromwell Crescent, Earls Court, SW5** 

£800 per week, £3,467 per month + fees

A spacious 2nd floor apartment situated within a refurbished period conversion. Located close to Earls Court Underground Station and the amenities of Kensington High Street.

## **Property features**

2 Double Bedrooms | 2 Bathrooms | Wood Floors | Guest Toilet | 915 Square Feet / 85 Sq Mt | EPC-C | Second Floor | 24 Hr Tesco Nearby | Period Building | Nearest Underground - Earls Court