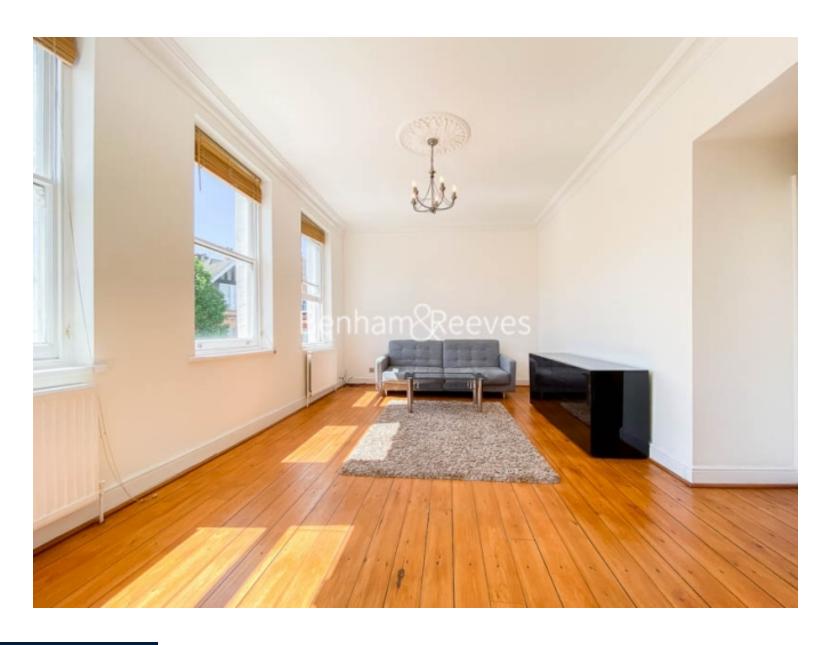

**Cromwell Crescent, Earls Court, SW5** 

£800 per week, £3,467 per month + fees

A spacious 2nd floor apartment situated within a refurbished period conversion. Located close to Earls Court Underground Station and the amenities of Kensington High Street.

## **Property features**

2 Double Bedrooms | 2 Bathrooms | Wood Floors | Guest Toilet | 915 Square Feet / 85 Sq Mt | EPC-C | Second Floor | 24 Hr Tesco Nearby | Period Building | Nearest Underground - Earls Court