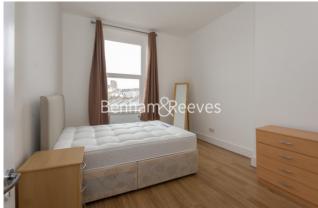

## 🛋 2 Bedrooms 🛛 🛱 2 Bathrooms 🖉 Furnished

A bright lateral 3rd floor apartment, situated in a recently restored and refurbished period building in Earl's Court. Offered on a fully furnished basis, the property is located nearby local amenities and Earl's Court underground station.

### **Property features**

2 Bedrooms | 2 Bathrooms | Large Reception | Furnished | Fitted kitchen | EPC-G | Built In Wardrobes | Wooden Floors throughout | Earls Court tube station (District and Piccadilly lines)