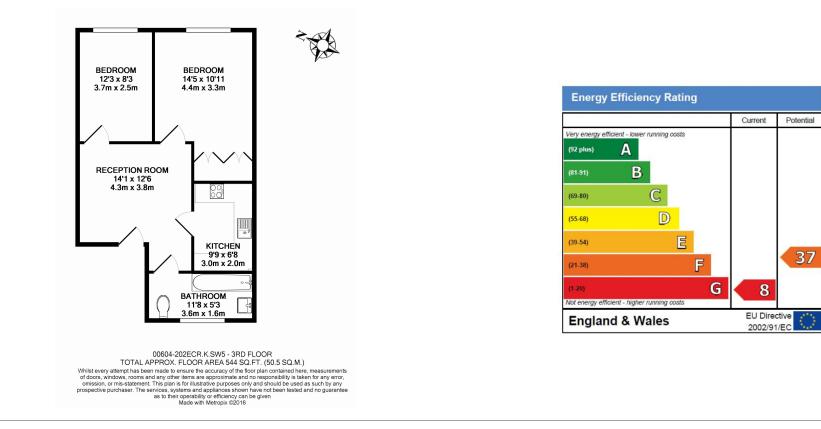

### **Property features**

2 Bedrooms | 2 Bathrooms | Large Reception | Furnished | Fitted kitchen | EPC-G | Built In Wardrobes | Wooden Floors throughout | Earls Court tube station (District and Piccadilly lines)