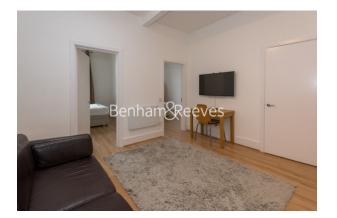

## 🛋 2 Bedrooms 🛛 🛱 2 Bathrooms 🖉 Furnished

A bright lateral 3rd floor apartment, situated in a recently restored and refurbished period building in Earl's Court. Offered on a fully furnished basis, the property is located nearby local amenities and Earl's Court underground station.

### **Property features**

2 Bedrooms | 2 Bathrooms | Large Reception | Furnished | Fitted kitchen | EPC-G | Built In Wardrobes | Wooden Floors throughout | Earls Court tube station (District and Piccadilly lines)