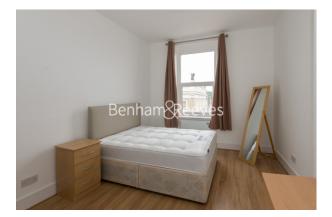

## 🛋 2 Bedrooms 🛛 🛱 2 Bathrooms 🖉 Furnished

A bright lateral 3rd floor apartment, situated in a recently restored and refurbished period building in Earl's Court. Offered on a fully furnished basis, the property is located nearby local amenities and Earl's Court underground station.

### **Property features**

2 Bedrooms | 2 Bathrooms | Large Reception | Furnished | Fitted kitchen | EPC-G | Built In Wardrobes | Wooden Floors throughout | Earls Court tube station (District and Piccadilly lines)