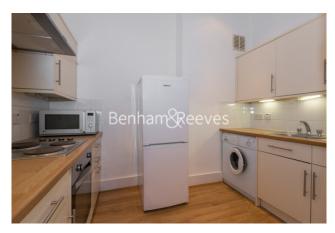

### **Property features**

2 Bedrooms | 2 Bathrooms | Large Reception | Furnished | Fitted kitchen | EPC-G | Built In Wardrobes | Wooden Floors throughout | Earls Court tube station (District and Piccadilly lines)