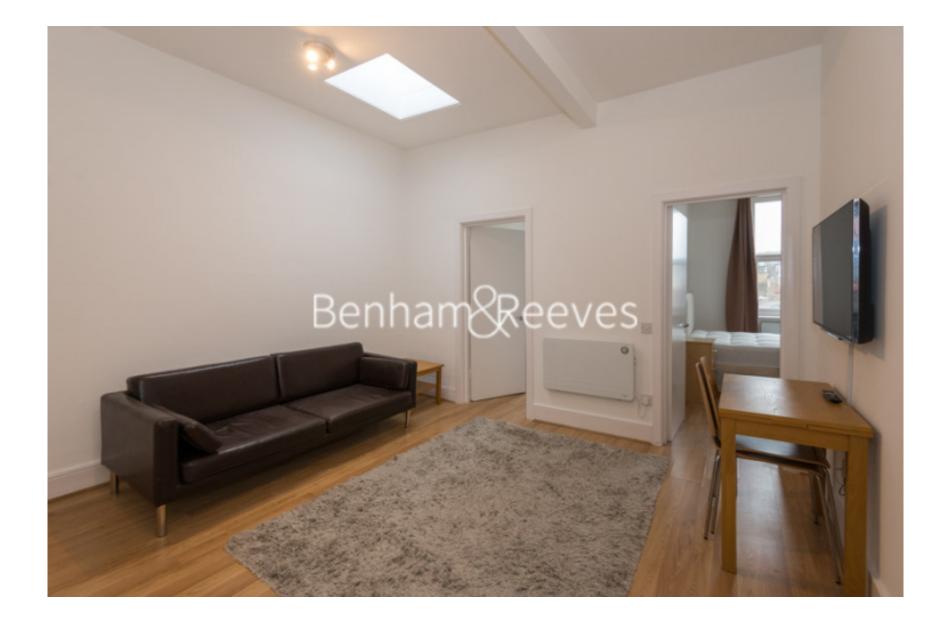

## 🛋 2 Bedrooms 🛛 🛱 2 Bathrooms 🖉 Furnished

A bright lateral 3rd floor apartment, situated in a recently restored and refurbished period building in Earl's Court. Offered on a fully furnished basis, the property is located nearby local amenities and Earl's Court underground station.

### **Property features**

2 Bedrooms | 2 Bathrooms | Large Reception | Furnished | Fitted kitchen | EPC-G | Built In Wardrobes | Wooden Floors throughout | Earls Court tube station (District and Piccadilly lines)