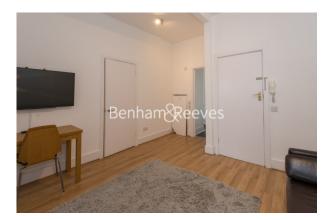

## 🛋 2 Bedrooms 🛛 🛱 2 Bathrooms 🖉 Furnished

A bright lateral 3rd floor apartment, situated in a recently restored and refurbished period building in Earl's Court. Offered on a fully furnished basis, the property is located nearby local amenities and Earl's Court underground station.

### **Property features**

2 Bedrooms | 2 Bathrooms | Large Reception | Furnished | Fitted kitchen | EPC-G | Built In Wardrobes | Wooden Floors throughout | Earls Court tube station (District and Piccadilly lines)