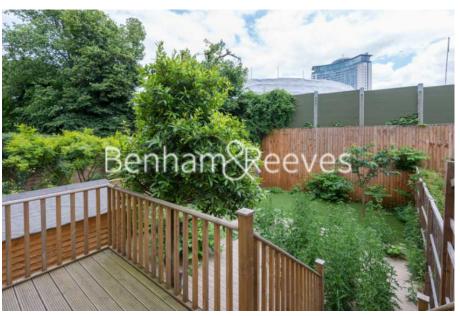

# □ 2 Bedrooms □ 2 Bathrooms □ Furnished

A modern raised ground floor apartment, with private garden, set in a white stucco period conversion with original period features. Transport links include Earl's Court Tube station (Piccadilly and District lines) and there is convenient access to the A4 for motorists.

### **Property features**

2 Bedrooms | 2 Bathrooms | 838 sq ft | Reception | Private Garden | EPC-B | Furnished | Close to Earls Court shopping and restaurants | Quiet Leafy Street | Nearby Earl's Court Tube Station