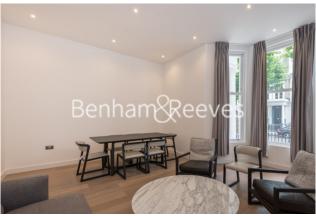

Philbeach Gardens, Earl's Court, SW5

£850 per week, £3,683 per month + fees

# □ 2 Bedrooms □ 2 Bathrooms □ Furnished

A modern raised ground floor apartment, with private garden, set in a white stucco period conversion with original period features. Transport links include Earl's Court Tube station (Piccadilly and District lines) and there is convenient access to the A4 for motorists.

### **Property features**

2 Bedrooms | 2 Bathrooms | 838 sq ft | Reception | Private Garden | EPC-B | Furnished | Close to Earls Court shopping and restaurants | Quiet Leafy Street | Nearby Earl's Court Tube Station