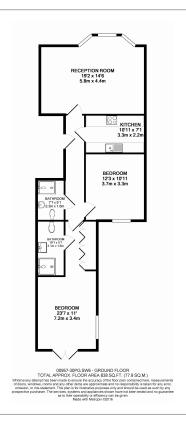

# □ 2 Bedrooms □ 2 Bathrooms □ Furnished

A modern raised ground floor apartment, with private garden, set in a white stucco period conversion with original period features. Transport links include Earl's Court Tube station (Piccadilly and District lines) and there is convenient access to the A4 for motorists.

### **Property features**

2 Bedrooms | 2 Bathrooms | 838 sq ft | Reception | Private Garden | EPC-B | Furnished | Close to Earls Court shopping and restaurants | Quiet Leafy Street | Nearby Earl's Court Tube Station