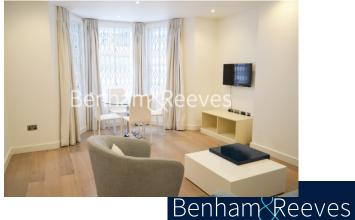

## 🛋 1 Bedroom 🖼 1 Bathroom 🕮 Furnished

A well-appointed garden level apartment, with outside terrace, situated in a refurbished Victorian period building on a quiet, leafy street. Ideal situated for Earl's Court Station.

### **Property features**

1 Bedroom | 1 Bathroom | Reception | Furnished | Fitted Kitchen | EPC-C | 557 Sq Ft | Victorian Mansion Block | Lower Ground Floor | Nearby Earl's Court Tube Station

For more information about this property, please call our Kensington branch on