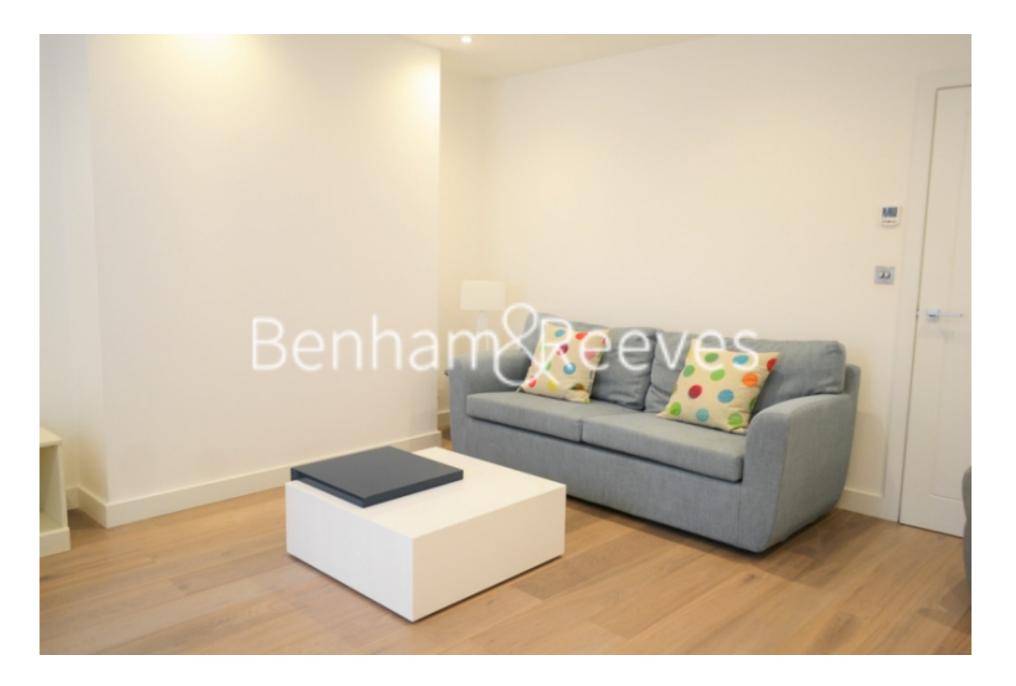

## 🛋 1 Bedroom 🖼 1 Bathroom 🕮 Furnished

A well-appointed garden level apartment, with outside terrace, situated in a refurbished Victorian period building on a quiet, leafy street. Ideal situated for Earl's Court Station.

### **Property features**

1 Bedroom | 1 Bathroom | Reception | Furnished | Fitted Kitchen | EPC-C | 557 Sq Ft | Victorian Mansion Block | Lower Ground Floor | Nearby Earl's Court Tube Station

For more information about this property, please call our Kensington branch on