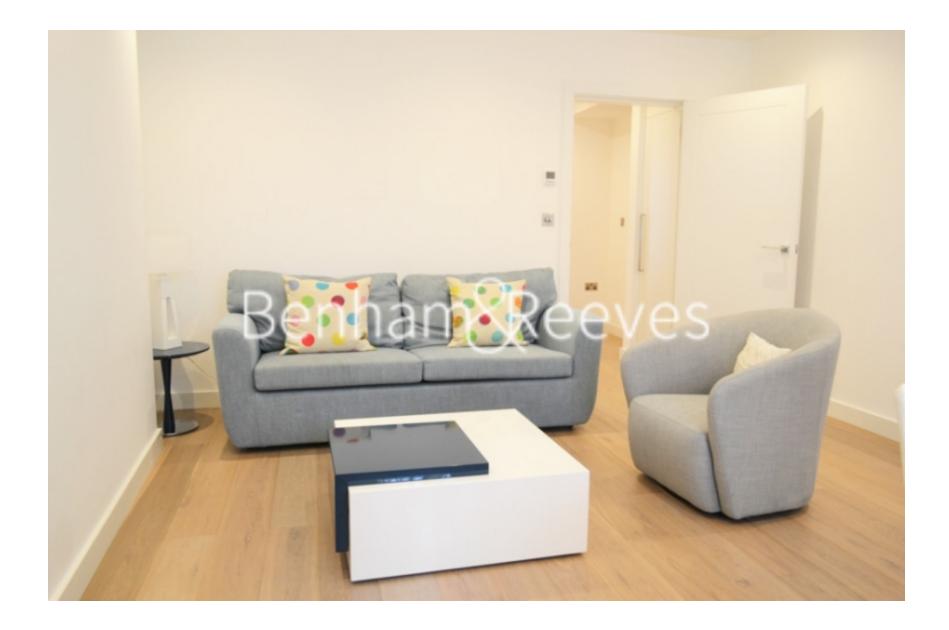

## 🛋 1 Bedroom 🖼 1 Bathroom 🕮 Furnished

A well-appointed garden level apartment, with outside terrace, situated in a refurbished Victorian period building on a quiet, leafy street. Ideal situated for Earl's Court Station.

### **Property features**

1 Bedroom | 1 Bathroom | Reception | Furnished | Fitted Kitchen | EPC-C | 557 Sq Ft | Victorian Mansion Block | Lower Ground Floor | Nearby Earl's Court Tube Station

For more information about this property, please call our Kensington branch on