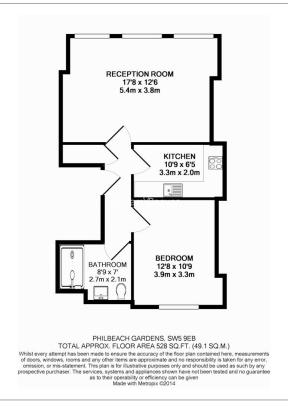

**Earlington Court, Earls Court, SW5** 

£497 per week, £2,154 per month + fees

■ 1 Bedroom ■ 1 Bathroom ■ Furnished

An exceptional recently refurbished 3rd floor apartment situated in a meticulously renovated Victorian Period building on a tranquil residential street close to Earls Court Underground (Circle, District & Piccadilly Lines).

## **Property features**

1 Bedroom | 1 Bathroom | Reception | Furnished | Separate Kitchen | EPC-C | Close to public transport | Close to Amenities | Nearby Underground station of Earls Court

For more information about this property, please call our Kensington branch on