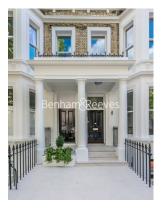

**Earlington Court, Earls Court, SW5** 

£497 per week, £2,154 per month + fees

■ 1 Bedroom ■ 1 Bathroom ■ Furnished

An exceptional recently refurbished 3rd floor apartment situated in a meticulously renovated Victorian Period building on a tranquil residential street close to Earls Court Underground (Circle, District & Piccadilly Lines).

## **Property features**

1 Bedroom | 1 Bathroom | Reception | Furnished | Separate Kitchen | EPC-C | Close to public transport | Close to Amenities | Nearby Underground station of Earls Court

For more information about this property, please call our Kensington branch on