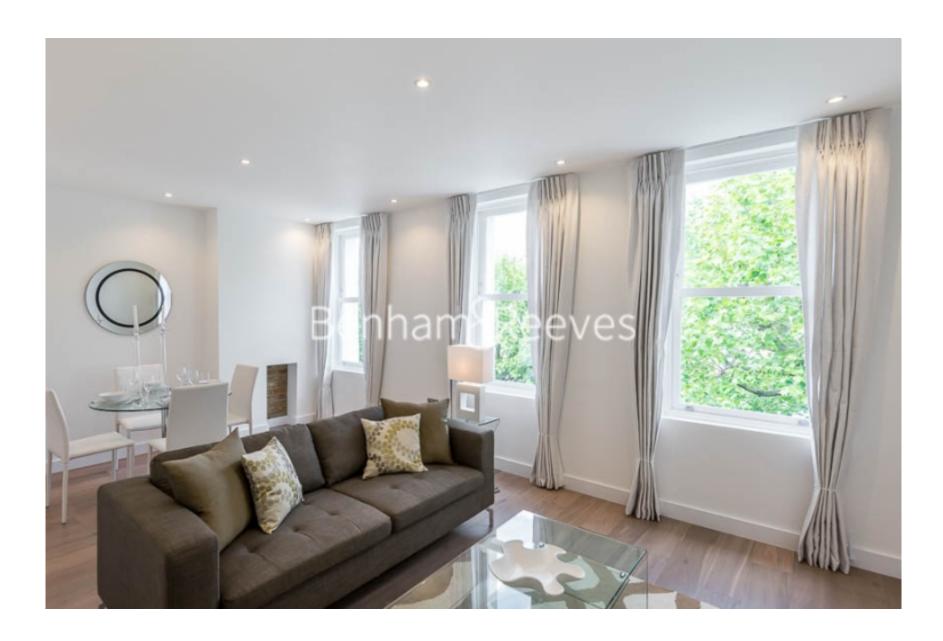

**Earlington Court, Earls Court, SW5** 

£497 per week, £2,154 per month + fees

■ 1 Bedroom ■ 1 Bathroom ■ Furnished

An exceptional recently refurbished 3rd floor apartment situated in a meticulously renovated Victorian Period building on a tranquil residential street close to Earls Court Underground (Circle, District & Piccadilly Lines).

## **Property features**

1 Bedroom | 1 Bathroom | Reception | Furnished | Separate Kitchen | EPC-C | Close to public transport | Close to Amenities | Nearby Underground station of Earls Court

For more information about this property, please call our Kensington branch on