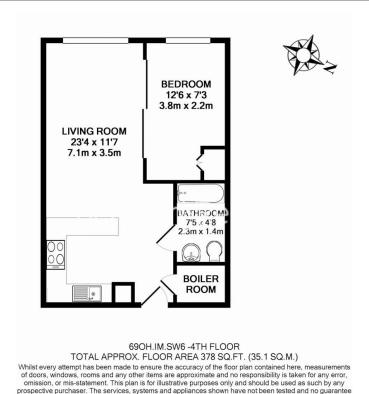

£550 per week, £2,383 per month + fees

as to their operability or efficiency can be given
Made with Metropix ©2017