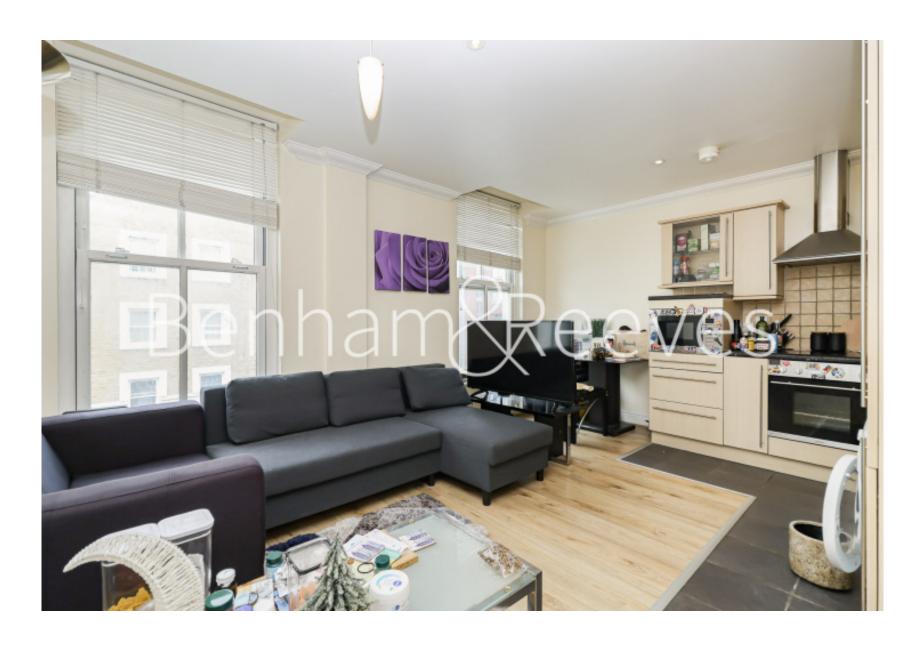

**Earls Court Road, Earls Court, SW5** 

£450 per week, £1,950 per month + fees

■ 1 Bedroom ■ 1 Bathroom ■ Furnished

Deceptively spacious, recently refurbished 2nd floor apartment located moments from Earls Court Tube Station.

## **Property features**

1 Bedroom | 1 Bathroom | Reception | Furnished | Fitted Kitchen | EPC-C | Close to Amenities | **Newly Refurbished | Nearby Earls Court Station** 

For more information about this property, please call our Kensington branch on