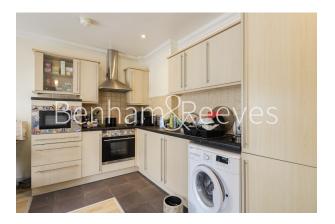

**Earls Court Road, Earls Court, SW5** 

£450 per week, £1,950 per month + fees

■ 1 Bedroom ■ 1 Bathroom ■ Furnished

Deceptively spacious, recently refurbished 2nd floor apartment located moments from Earls Court Tube Station.

## **Property features**

1 Bedroom | 1 Bathroom | Reception | Furnished | Fitted Kitchen | EPC-C | Close to Amenities | **Newly Refurbished | Nearby Earls Court Station** 

For more information about this property, please call our Kensington branch on