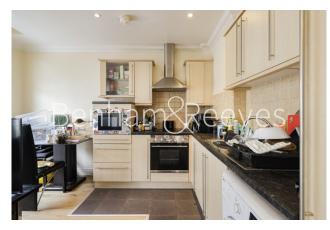

## **Property features**

1 Bedroom | 1 Bathroom | Reception | Furnished | Fitted Kitchen | EPC-C | Close to Amenities | **Newly Refurbished | Nearby Earls Court Station** 

For more information about this property, please call our Kensington branch on