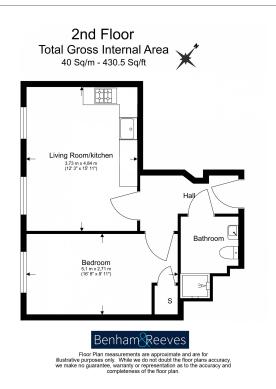

**Earls Court Road, Earls Court, SW5** 

£450 per week, £1,950 per month + fees

■ 1 Bedroom ■ 1 Bathroom ■ Furnished

Deceptively spacious, recently refurbished 2nd floor apartment located moments from Earls Court Tube Station.

## **Property features**

1 Bedroom | 1 Bathroom | Reception | Furnished | Fitted Kitchen | EPC-C | Close to Amenities | **Newly Refurbished | Nearby Earls Court Station** 

For more information about this property, please call our Kensington branch on