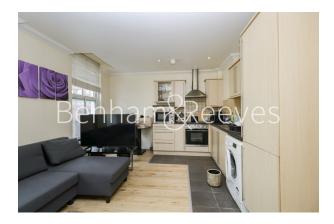

**Earls Court Road, Earls Court, SW5** 

£450 per week, £1,950 per month + fees

■ 1 Bedroom ■ 1 Bathroom ■ Furnished

Deceptively spacious, recently refurbished 2nd floor apartment located moments from Earls Court Tube Station.

## **Property features**

1 Bedroom | 1 Bathroom | Reception | Furnished | Fitted Kitchen | EPC-C | Close to Amenities | **Newly Refurbished | Nearby Earls Court Station** 

For more information about this property, please call our Kensington branch on