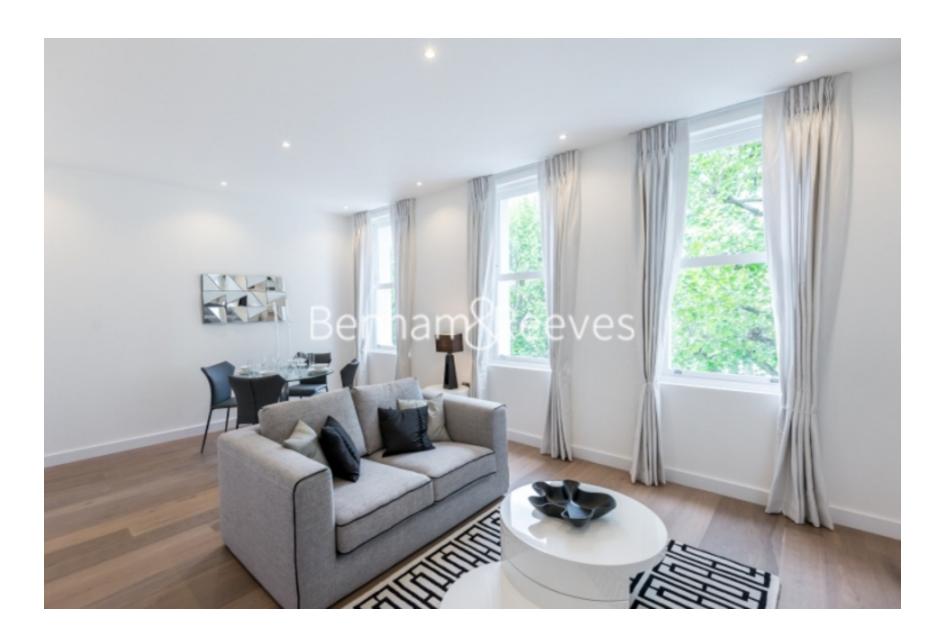

**Philbeach Gardens, Earl's Court, SW5** 

£485 per week, £2,102 per month + fees

A beautifully-presented 528 sq ft ONE-BEDROOM apartment with high ceilings, stylish decor & WOOD FLOORING & situated in a stunning renovated WHITE STUCCO building on the leafy PHILBEACH GARDENS that is 5 minutes from EARLS COURT STATION.

## **Property features**

1 Bedroom | 1 Bathroom | Reception | Furnished | Separate Fully-Fitted Kitchen | EPC-B | 528 Sq Ft | Wood Flooring & High Ceilings | Quite Leafy Street | Nearby Earl's Court Tube Station