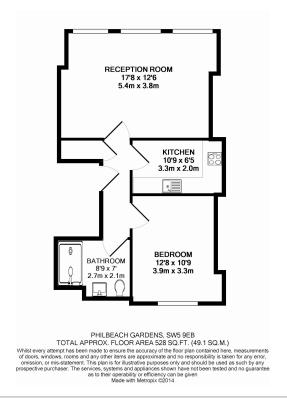

**Philbeach Gardens, Earl's Court, SW5** 

£485 per week, £2,102 per month + fees

A beautifully-presented 528 sq ft ONE-BEDROOM apartment with high ceilings, stylish decor & WOOD FLOORING & situated in a stunning renovated WHITE STUCCO building on the leafy PHILBEACH GARDENS that is 5 minutes from EARLS COURT STATION.

## **Property features**

1 Bedroom | 1 Bathroom | Reception | Furnished | Separate Fully-Fitted Kitchen | EPC-B | 528 Sq Ft | Wood Flooring & High Ceilings | Quite Leafy Street | Nearby Earl's Court Tube Station