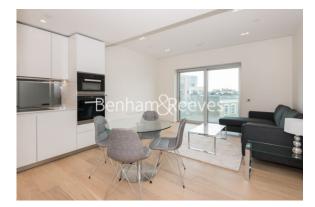

## Lillie Square, Earl's Court, SW6

£575 per week, £2,492 per month + fees

## 🛋 1 Bedroom 🖼 1 Bathroom 🕮 Furnished

A Stunning bright modern one bedroom apartment in this highly desired complex with security concierge and magnificent gym and swimming pool.

Please click here for full detail

### **Property features**

1 Bedroom | 1 Bathroom | Reception | Furnished | Fitted Kitchen | EPC-B | Communal Gardens | Private Balcony | Nearby West Brompton and Earl's Court Stations

For more information about this property, please call our Kensington branch on