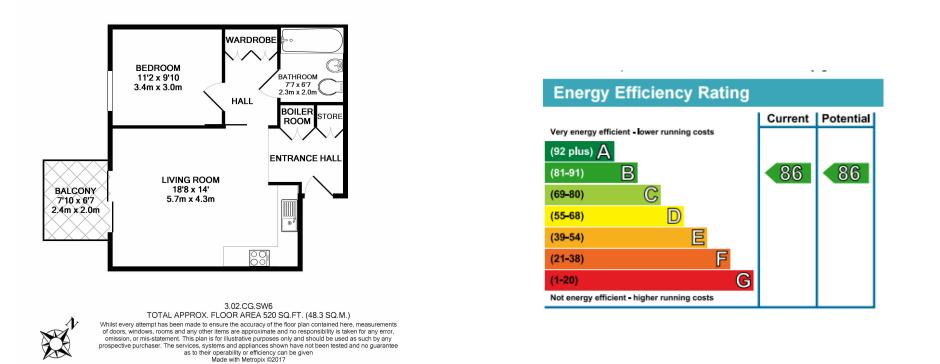

### **Property features**

1 Bedroom | 1 Bathroom | Reception | Furnished | Fitted Kitchen | EPC-B | Communal Gardens | Private Balcony | Nearby West Brompton and Earl's Court Stations

For more information about this property, please call our Kensington branch on