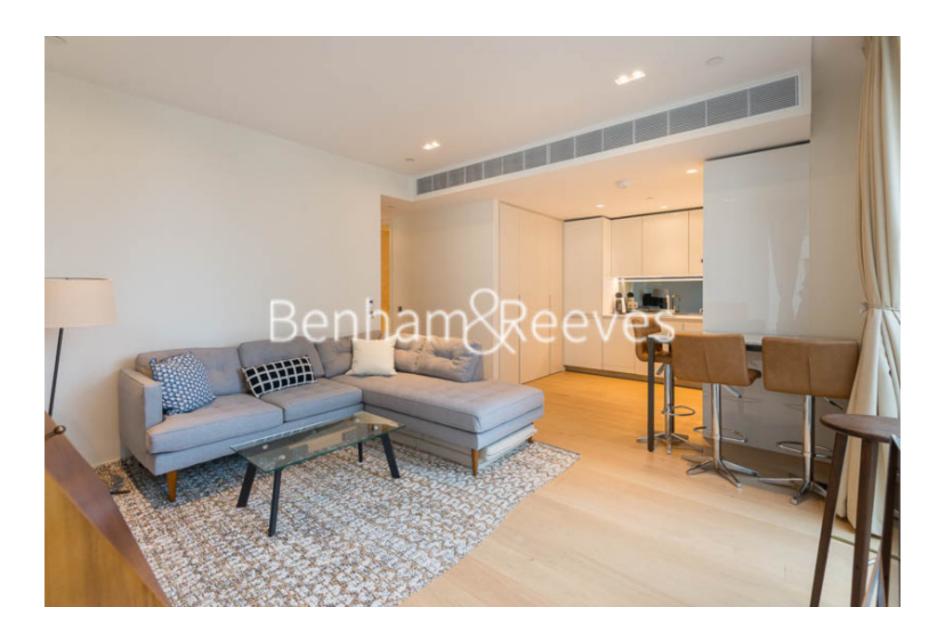

Lillie Square, Earls Court, SW6

£750 per week, £3,250 per month + fees

□ 1 Bedroom □ 1 Bathroom □ Furnished

Stunning apartment with amazing amenities situated in the most desirable development in West London. Conveniently located moments from Earls Court and West Kensington Underground stations.

## **Property features**

Concierge | Residents Gym and Swimming Pool | Wooden Flooring in Reception Areas | Comfort Cooling | Fitted Wardrobes | EPC-B | Fully Tiled Bathroom | Second Floor with Lift Access | Juliet Balcony | Earls Court & West Kensington Underground