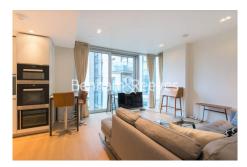

Lillie Square, Earls Court, SW6

£750 per week, £3,250 per month + fees

□ 1 Bedroom □ 1 Bathroom □ Furnished

Stunning apartment with amazing amenities situated in the most desirable development in West London. Conveniently located moments from Earls Court and West Kensington Underground stations.

## **Property features**

Concierge | Residents Gym and Swimming Pool | Wooden Flooring in Reception Areas | Comfort Cooling | Fitted Wardrobes | EPC-B | Fully Tiled Bathroom | Second Floor with Lift Access | Juliet Balcony | Earls Court & West Kensington Underground