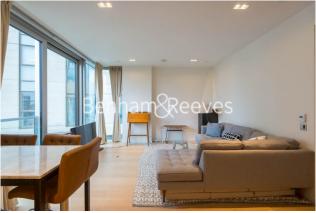

## **Property features**

Concierge | Residents Gym and Swimming Pool | Wooden Flooring in Reception Areas | Comfort Cooling | Fitted Wardrobes | EPC-B | Fully Tiled Bathroom | Second Floor with Lift Access | Juliet Balcony | Earls Court & West Kensington Underground