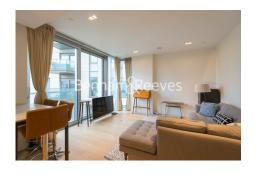

Lillie Square, Earls Court, SW6

£750 per week, £3,250 per month + fees

□ 1 Bedroom □ 1 Bathroom □ Furnished

Stunning apartment with amazing amenities situated in the most desirable development in West London. Conveniently located moments from Earls Court and West Kensington Underground stations.

## **Property features**

Concierge | Residents Gym and Swimming Pool | Wooden Flooring in Reception Areas | Comfort Cooling | Fitted Wardrobes | EPC-B | Fully Tiled Bathroom | Second Floor with Lift Access | Juliet Balcony | Earls Court & West Kensington Underground