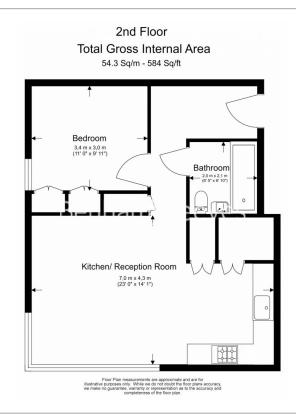

Lillie Square, Earls Court, SW6

£750 per week, £3,250 per month + fees

□ 1 Bedroom □ 1 Bathroom □ Furnished

Stunning apartment with amazing amenities situated in the most desirable development in West London. Conveniently located moments from Earls Court and West Kensington Underground stations.

## **Property features**

Concierge | Residents Gym and Swimming Pool | Wooden Flooring in Reception Areas | Comfort Cooling | Fitted Wardrobes | EPC-B | Fully Tiled Bathroom | Second Floor with Lift Access | Juliet Balcony | Earls Court & West Kensington Underground