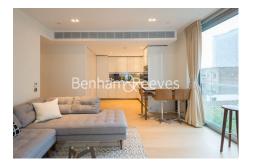

Lillie Square, Earls Court, SW6

£750 per week, £3,250 per month + fees

□ 1 Bedroom □ 1 Bathroom □ Furnished

Stunning apartment with amazing amenities situated in the most desirable development in West London. Conveniently located moments from Earls Court and West Kensington Underground stations.

## **Property features**

Concierge | Residents Gym and Swimming Pool | Wooden Flooring in Reception Areas | Comfort Cooling | Fitted Wardrobes | EPC-B | Fully Tiled Bathroom | Second Floor with Lift Access | Juliet Balcony | Earls Court & West Kensington Underground