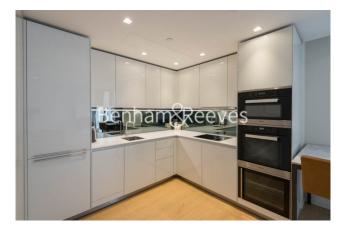

## **Property features**

Concierge | Residents Gym and Swimming Pool | Wooden Flooring in Reception Areas | Comfort Cooling | Fitted Wardrobes | EPC-B | Fully Tiled Bathroom | Second Floor with Lift Access | Juliet Balcony | Earls Court & West Kensington Underground