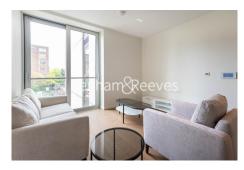

# ■ 1 Bedroom ■ 1 Bathroom □ Furnished/UnFurnished

Spacious, luxury 2nd floor apartment situated in a modern urban living development offering an array of residents' amenities in Earls Court. Conveniently located moments from West Brompton Station (Zone 2) providing direct links to Central London and The City.

#### 2nd Floor

Approx gross internal area: 485sq/ft - 45.1sq/m

LIVING AREA 3.9M X 6.65M/12' 10" X 21' 10" **BEDROOM** 2.7M X 3.75M/8' 10" X 12' 4"