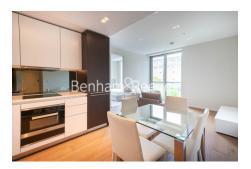

## **Property features**

One Bedroom | One Bathroom | Second Floor | 496 Sq Ft | Luxury Development | EPC-B | Concierge / Gym / Residents Swimming Pool / Wine Storage | Miele Appliances Throughout | Nearest Station: West Brompton Station (Zone 2)