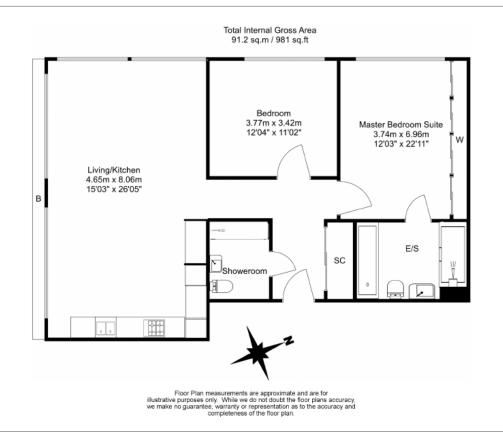

## 🛋 2 Bedrooms 🛛 🛱 2 Bathrooms 🕮 Furnished

Large and bright apartment set in Southbank Place in 30 Casson Square with good security.

Please click here for full detail

### **Property features**

Luxury 2 Bedroom Apartment | Bespoke Bathroom & En-Suite | Open Plan Living Space | Fitted Kitchen | Furnished | EPC-B | Wooden Flooring Throughout | 24-Hour Concierge & Residents & Lounge | Waterloo Station Nearby