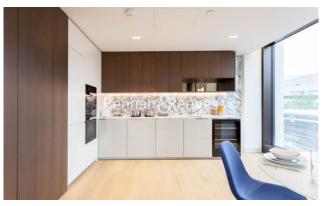

### **Property features**

Luxury 2 Bedroom Apartment | Bespoke Bathroom & En-Suite | Open Plan Living Space | Fitted Kitchen | Furnished | EPC-B | Wooden Flooring Throughout | 24-Hour Concierge & Residents & Lounge | Waterloo Station Nearby