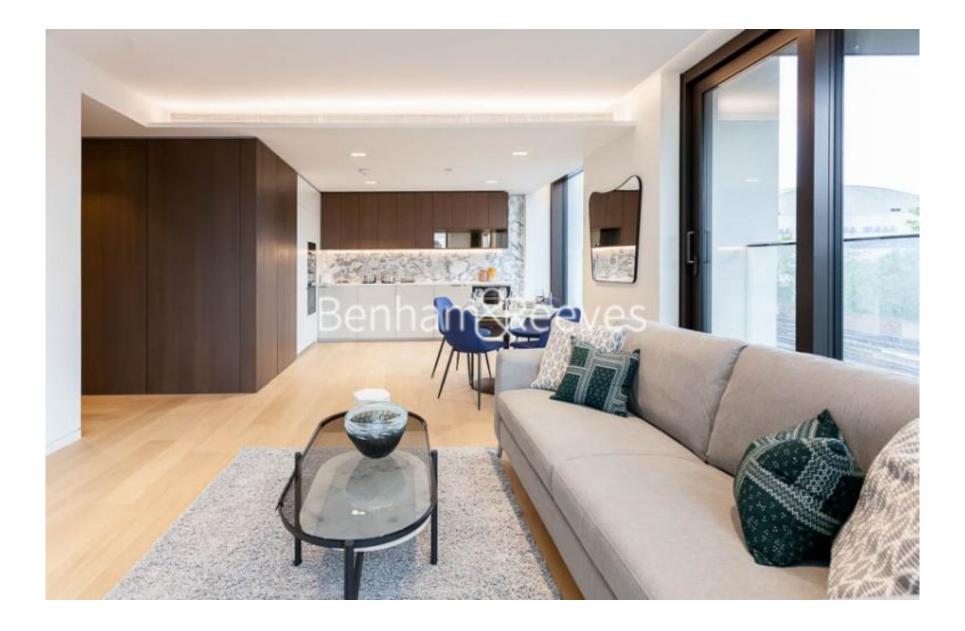

## 🛋 2 Bedrooms 🛛 🛱 2 Bathrooms 🕮 Furnished

Large and bright apartment set in Southbank Place in 30 Casson Square with good security.

Please click here for full detail

### **Property features**

Luxury 2 Bedroom Apartment | Bespoke Bathroom & En-Suite | Open Plan Living Space | Fitted Kitchen | Furnished | EPC-B | Wooden Flooring Throughout | 24-Hour Concierge & Residents & Lounge | Waterloo Station Nearby