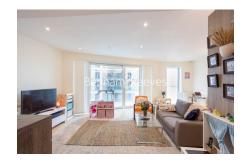

**Duke Of Wellington Avenue, Woolwich, SE18** £462 per week, £2,002 per month + fees

■ 1 Bedroom ■ 1 Bathroom ■ Furnished

Immaculate contemporary 5th floor furnished apartment with direct River views, situated within the heart of Woolwich. The property is moments away from the Woolwich DLR station and Woolwich Cross-Rail. Parking included on separated negotiation. EPC-B

## **Property features**

Contemporary Furnished 1 Bed 1 Bath Set On The 5th Floor | Overall Spans Out 600 Sqft With Private Balcony Overlooking | Open plan kitchen with integrated kitchen appliances | Ample storage with large wardrobe | 24 hours CCTV security with concierge service | EPC-B | Fully Furnished | Resident Gymnasium, Pool, Spa, Sauna, Steam Room And Cinema | Moments to Elizabeth line and DLR station