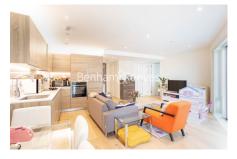

**Duke Of Wellington Avenue, Woolwich, SE18** £462 per week, £2,002 per month + fees

■ 1 Bedroom ■ 1 Bathroom ■ Furnished

Immaculate contemporary 5th floor furnished apartment with direct River views, situated within the heart of Woolwich. The property is moments away from the Woolwich DLR station and Woolwich Cross-Rail. Parking included on separated negotiation. EPC-B

## **Property features**

Contemporary Furnished 1 Bed 1 Bath Set On The 5th Floor | Overall Spans Out 600 Sqft With Private Balcony Overlooking | Open plan kitchen with integrated kitchen appliances | Ample storage with large wardrobe | 24 hours CCTV security with concierge service | EPC-B | Fully Furnished | Resident Gymnasium, Pool, Spa, Sauna, Steam Room And Cinema | Moments to Elizabeth line and DLR station