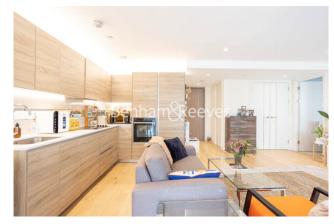

## **Property features**

Contemporary Furnished 1 Bed 1 Bath Set On The 5th Floor | Overall Spans Out 600 Sqft With Private Balcony Overlooking | Open plan kitchen with integrated kitchen appliances | Ample storage with large wardrobe | 24 hours CCTV security with concierge service | EPC-B | Fully Furnished | Resident Gymnasium, Pool, Spa, Sauna, Steam Room And Cinema | Moments to Elizabeth line and DLR station