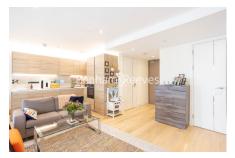

**Duke Of Wellington Avenue, Woolwich, SE18** £462 per week, £2,002 per month + fees

■ 1 Bedroom ■ 1 Bathroom ■ Furnished

Immaculate contemporary 5th floor furnished apartment with direct River views, situated within the heart of Woolwich. The property is moments away from the Woolwich DLR station and Woolwich Cross-Rail. Parking included on separated negotiation. EPC-B

## **Property features**

Contemporary Furnished 1 Bed 1 Bath Set On The 5th Floor | Overall Spans Out 600 Sqft With Private Balcony Overlooking | Open plan kitchen with integrated kitchen appliances | Ample storage with large wardrobe | 24 hours CCTV security with concierge service | EPC-B | Fully Furnished | Resident Gymnasium, Pool, Spa, Sauna, Steam Room And Cinema | Moments to Elizabeth line and DLR station