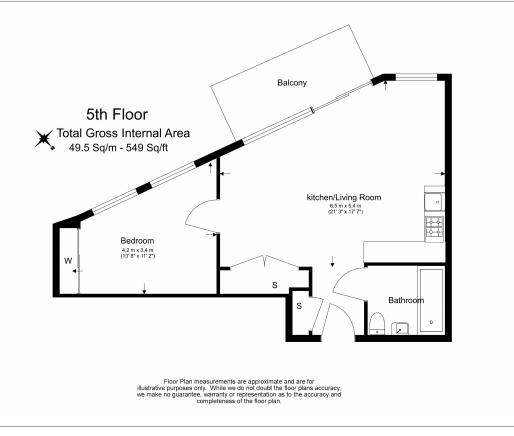

**Duke Of Wellington Avenue, Woolwich, SE18** £462 per week, £2,002 per month + fees

■ 1 Bedroom ■ 1 Bathroom ■ Furnished

Immaculate contemporary 5th floor furnished apartment with direct River views, situated within the heart of Woolwich. The property is moments away from the Woolwich DLR station and Woolwich Cross-Rail. Parking included on separated negotiation. EPC-B

## **Property features**

Contemporary Furnished 1 Bed 1 Bath Set On The 5th Floor | Overall Spans Out 600 Sqft With Private Balcony Overlooking | Open plan kitchen with integrated kitchen appliances | Ample storage with large wardrobe | 24 hours CCTV security with concierge service | EPC-B | Fully Furnished | Resident Gymnasium, Pool, Spa, Sauna, Steam Room And Cinema | Moments to Elizabeth line and DLR station