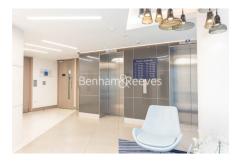

## **Property features**

Contemporary Furnished 1 Bed 1 Bath Set On The 5th Floor | Overall Spans Out 600 Sqft With Private Balcony Overlooking | Open plan kitchen with integrated kitchen appliances | Ample storage with large wardrobe | 24 hours CCTV security with concierge service | EPC-B | Fully Furnished | Resident Gymnasium, Pool, Spa, Sauna, Steam Room And Cinema | Moments to Elizabeth line and DLR station