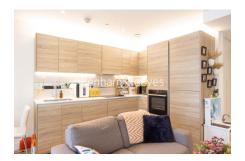

## **Property features**

Contemporary Furnished 1 Bed 1 Bath Set On The 5th Floor | Overall Spans Out 600 Sqft With Private Balcony Overlooking | Open plan kitchen with integrated kitchen appliances | Ample storage with large wardrobe | 24 hours CCTV security with concierge service | EPC-B | Fully Furnished | Resident Gymnasium, Pool, Spa, Sauna, Steam Room And Cinema | Moments to Elizabeth line and DLR station