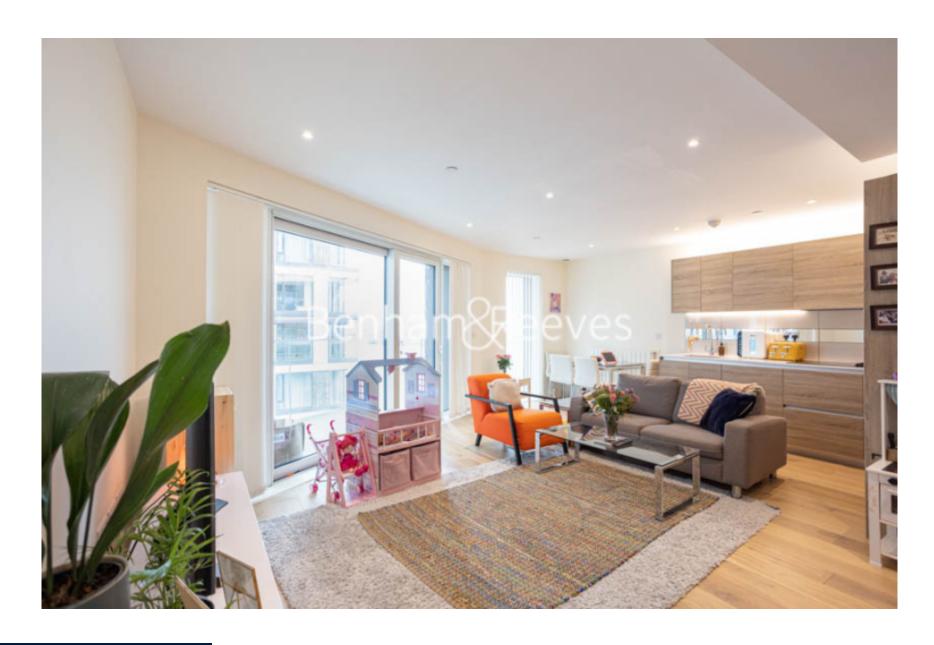

**Duke Of Wellington Avenue, Woolwich, SE18** £462 per week, £2,002 per month + fees

■ 1 Bedroom ■ 1 Bathroom ■ Furnished

Immaculate contemporary 5th floor furnished apartment with direct River views, situated within the heart of Woolwich. The property is moments away from the Woolwich DLR station and Woolwich Cross-Rail. Parking included on separated negotiation. EPC-B

## **Property features**

Contemporary Furnished 1 Bed 1 Bath Set On The 5th Floor | Overall Spans Out 600 Sqft With Private Balcony Overlooking | Open plan kitchen with integrated kitchen appliances | Ample storage with large wardrobe | 24 hours CCTV security with concierge service | EPC-B | Fully Furnished | Resident Gymnasium, Pool, Spa, Sauna, Steam Room And Cinema | Moments to Elizabeth line and DLR station