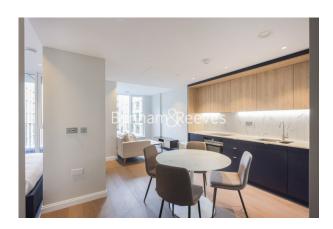

**Gasholder Place, Nine Elms, SE11** 

£577 per week, £2,500 per month + fees

■ Studio 
■ 1 Bathroom 

■ Furnished

A stylish 5th floor Manhattan Studio Apartment situated within a desirable development with several roof terraces perfectly positioned a seven-minute walk from Vauxhall and Oval Stations.

## **Property features**

Brand new | Manhattan Studio | Air cooling | Balcony | Separate sleeping area | EPC-B | 24 hour concierge | Residence Gym opening in November | Tesco located on site | Vauxhall Station