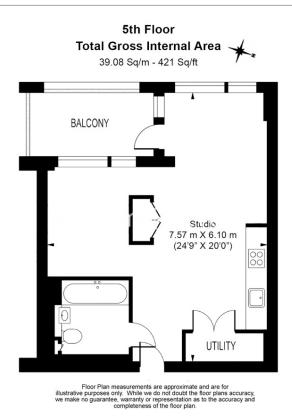

**Gasholder Place, Nine Elms, SE11** 

£577 per week, £2,500 per month + fees

■ Studio 
■ 1 Bathroom 

■ Furnished

A stylish 5th floor Manhattan Studio Apartment situated within a desirable development with several roof terraces perfectly positioned a seven-minute walk from Vauxhall and Oval Stations.

## **Property features**

Brand new | Manhattan Studio | Air cooling | Balcony | Separate sleeping area | EPC-B | 24 hour concierge | Residence Gym opening in November | Tesco located on site | Vauxhall Station