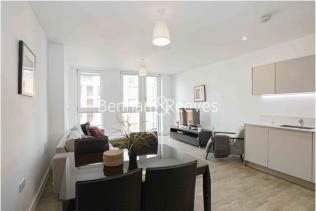

## **Property features**

Furnished 1 bed 1 bath located on the 5th floor | Open kitchen with well known appliances | 24 hours Concierge | Resident Gymnasium | Short walk to local amenities | EPC-B | Private Balcony with partial river views | Wooden flooring and carpets in bedroom | Lift access to apartment | **Nearby Maze Hill Station** 