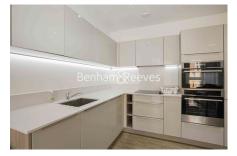

## **Property features**

Furnished 1 bed 1 bath located on the 5th floor | Open kitchen with well known appliances | 24 hours Concierge | Resident Gymnasium | Short walk to local amenities | EPC-B | Private Balcony with partial river views | Wooden flooring and carpets in bedroom | Lift access to apartment | **Nearby Maze Hill Station** 