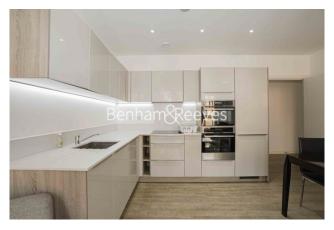

## **Property features**

Furnished 1 bed 1 bath located on the 5th floor | Open kitchen with well known appliances | 24 hours Concierge | Resident Gymnasium | Short walk to local amenities | EPC-B | Private Balcony with partial river views | Wooden flooring and carpets in bedroom | Lift access to apartment | **Nearby Maze Hill Station** 