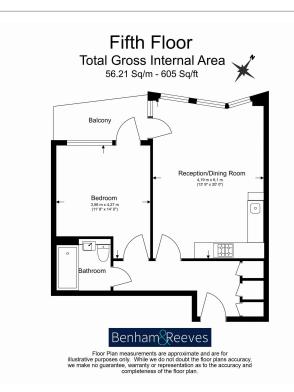

## **Property features**

Furnished 1 bed 1 bath located on the 5th floor | Open kitchen with well known appliances | 24 hours Concierge | Resident Gymnasium | Short walk to local amenities | EPC-B | Private Balcony with partial river views | Wooden flooring and carpets in bedroom | Lift access to apartment | **Nearby Maze Hill Station** 