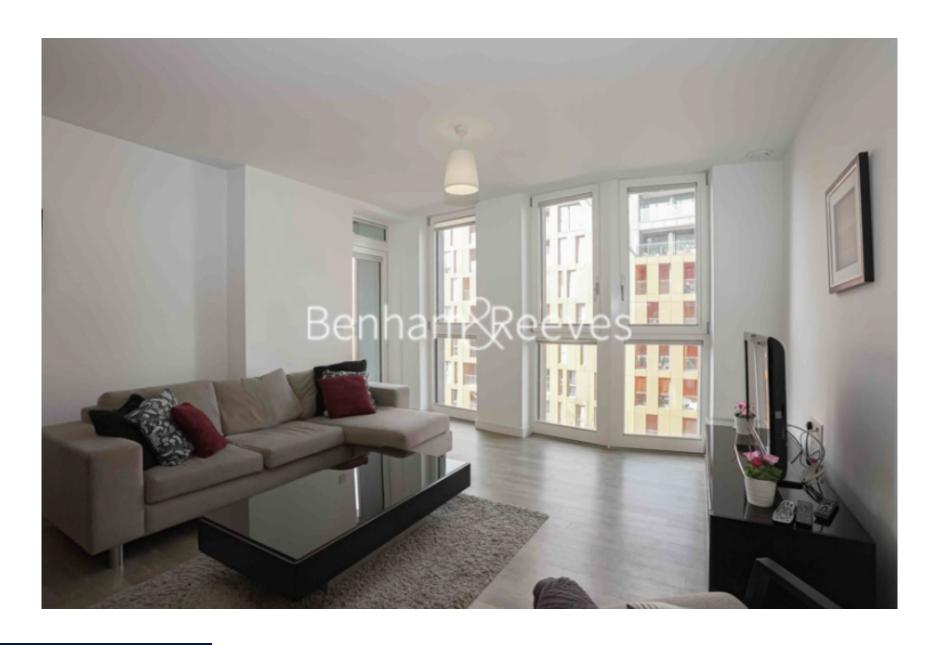

Cable Walk, Enderby Wharf Greenwich, SE10 £496 per week, £2,150 per month + fees

■ 1 Bedroom ■ 1 Bathroom □ Furnished

Fully furnished apartment situated within a desirable Riverside development on the banks of the River Thames in Greenwich. Located within walking distance to Cutty Sark, Greenwich Market and North Greenwich.

## **Property features**

Furnished 1 bed 1 bath located on the 5th floor | Open kitchen with well known appliances | 24 hours Concierge | Resident Gymnasium | Short walk to local amenities | EPC-B | Private Balcony with partial river views | Wooden flooring and carpets in bedroom | Lift access to apartment | **Nearby Maze Hill Station** 