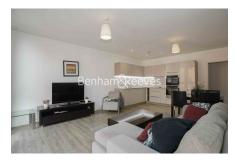

Cable Walk, Enderby Wharf Greenwich, SE10 £496 per week, £2,150 per month + fees

■ 1 Bedroom ■ 1 Bathroom □ Furnished

Fully furnished apartment situated within a desirable Riverside development on the banks of the River Thames in Greenwich. Located within walking distance to Cutty Sark, Greenwich Market and North Greenwich.

## **Property features**

Furnished 1 bed 1 bath located on the 5th floor | Open kitchen with well known appliances | 24 hours Concierge | Resident Gymnasium | Short walk to local amenities | EPC-B | Private Balcony with partial river views | Wooden flooring and carpets in bedroom | Lift access to apartment | **Nearby Maze Hill Station** 