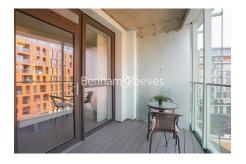

## **Property features**

Furnished 1 bed 1 bath located on the 5th floor | Open kitchen with well known appliances | 24 hours Concierge | Resident Gymnasium | Short walk to local amenities | EPC-B | Private Balcony with partial river views | Wooden flooring and carpets in bedroom | Lift access to apartment | **Nearby Maze Hill Station** 