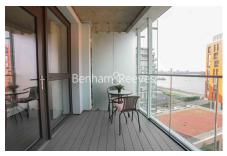

Cable Walk, Enderby Wharf Greenwich, SE10 £496 per week, £2,150 per month + fees

■ 1 Bedroom ■ 1 Bathroom □ Furnished

Fully furnished apartment situated within a desirable Riverside development on the banks of the River Thames in Greenwich. Located within walking distance to Cutty Sark, Greenwich Market and North Greenwich.

## **Property features**

Furnished 1 bed 1 bath located on the 5th floor | Open kitchen with well known appliances | 24 hours Concierge | Resident Gymnasium | Short walk to local amenities | EPC-B | Private Balcony with partial river views | Wooden flooring and carpets in bedroom | Lift access to apartment | **Nearby Maze Hill Station** 