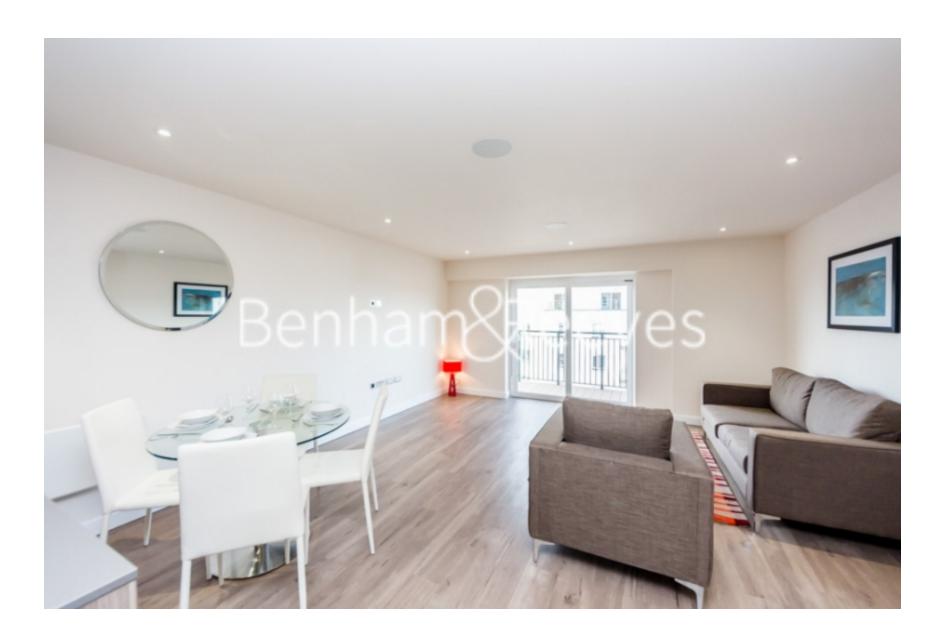

**Beaufort Square, Colindale, NW9** 

£450 per week, £1,950 per month + fees

\*\*ON SITE AGENT\*\*

Tastefully furnished 7th floor apartment, with secure underground parking with direct access to the building, situated within a desirable development in N Orth West London. Ideally located a short walk (0.4 miles) from Colindale Underground Station (Northern Line) EPC - C

## **Property features**

Selection of Amenities On-site | Well Tended Communal Gardens | Private Balcony | Tastefully Furnished | Situated within Beaufort Park, Colindale NW9 | EPC-C | Newly built Apartment | Secure Underground Parking Space | Gym, Swimming Pool, Spa and Jacuzzi | 0.4 miles to **Colindale Underground Station** 

## **Beaufort Square, Colindale, NW9**

£450 per week, £1,950 per month + fees