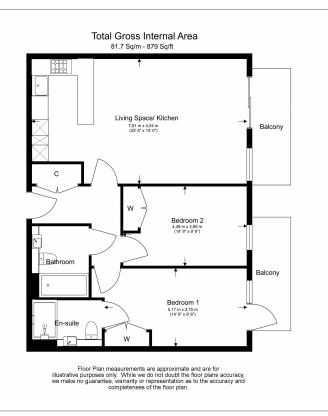

**Beaufort Square, Colindale, NW9** 

£450 per week, £1,950 per month + fees

\*\*ON SITE AGENT\*\*

Tastefully furnished 7th floor apartment, with secure underground parking with direct access to the building, situated within a desirable development in N Orth West London. Ideally located a short walk (0.4 miles) from Colindale Underground Station (Northern Line) EPC - C

## **Property features**

Selection of Amenities On-site | Well Tended Communal Gardens | Private Balcony | Tastefully Furnished | Situated within Beaufort Park, Colindale NW9 | EPC-C | Newly built Apartment | Secure Underground Parking Space | Gym, Swimming Pool, Spa and Jacuzzi | 0.4 miles to **Colindale Underground Station** 