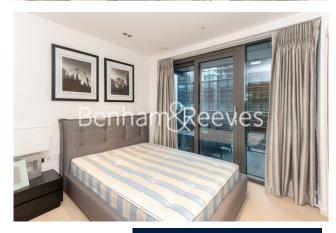

### 🛋 2 Bedrooms 🛛 🛱 2 Bathrooms 🕮 Furnished

A luxury two double bedroom apartment with a large private balcony (148 Sq Ft) situated within a modern residential building minutes from Warren Street and Euston Square stations. This contemporary apartment boasts a full furnishing package, fully integrated kitchen and very large terrace.

### **Property features**

2 Double Bedrooms | 2 Bathrooms | Reception | Furnished | Fitted Kitchen | EPC-B | Large Private Terrace Accessible from Reception | Hours Concierge & Security / Manicured Gardens in Maze Shape | Nearby Warren Street Underground Station (Piccadilly Line)