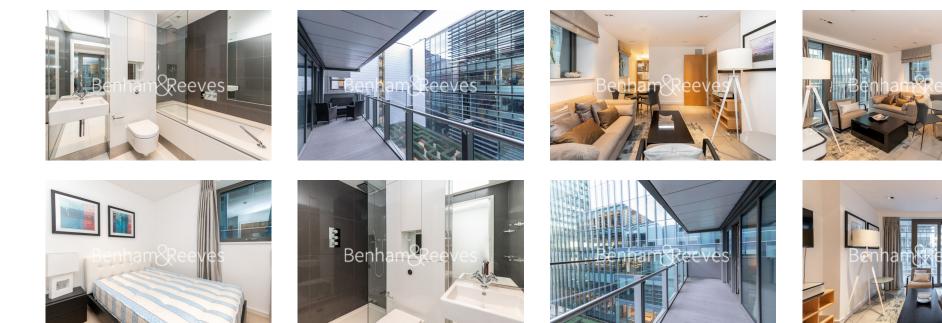

### 🛋 2 Bedrooms 🛛 🛱 2 Bathrooms 🕮 Furnished

A luxury two double bedroom apartment with a large private balcony (148 Sq Ft) situated within a modern residential building minutes from Warren Street and Euston Square stations. This contemporary apartment boasts a full furnishing package, fully integrated kitchen and very large terrace.

### **Property features**

2 Double Bedrooms | 2 Bathrooms | Reception | Furnished | Fitted Kitchen | EPC-B | Large Private Terrace Accessible from Reception | Hours Concierge & Security / Manicured Gardens in Maze Shape | Nearby Warren Street Underground Station (Piccadilly Line)