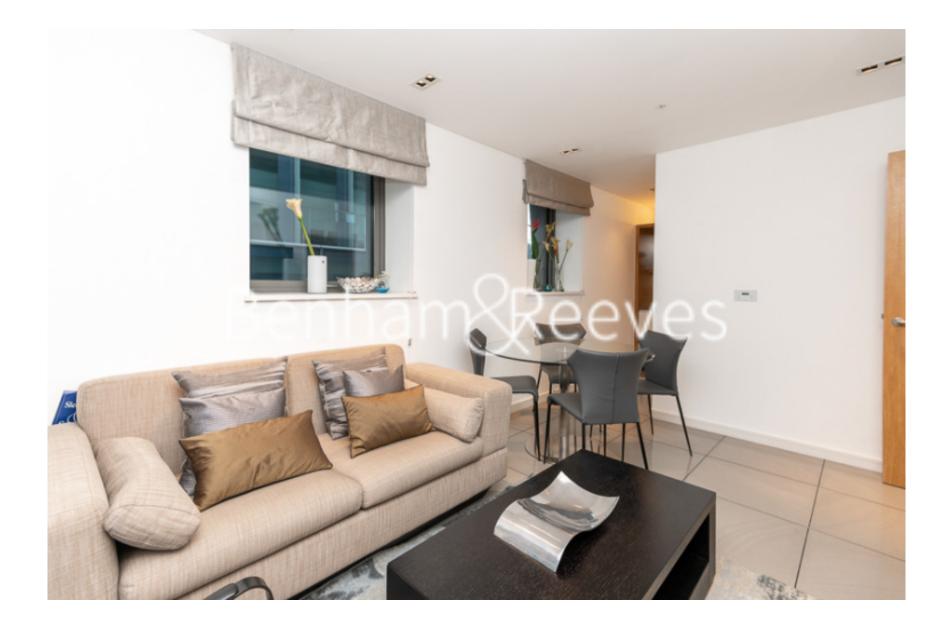

### 🛋 2 Bedrooms 🛛 🛱 2 Bathrooms 🕮 Furnished

A luxury two double bedroom apartment with a large private balcony (148 Sq Ft) situated within a modern residential building minutes from Warren Street and Euston Square stations. This contemporary apartment boasts a full furnishing package, fully integrated kitchen and very large terrace.

### **Property features**

2 Double Bedrooms | 2 Bathrooms | Reception | Furnished | Fitted Kitchen | EPC-B | Large Private Terrace Accessible from Reception | Hours Concierge & Security / Manicured Gardens in Maze Shape | Nearby Warren Street Underground Station (Piccadilly Line)