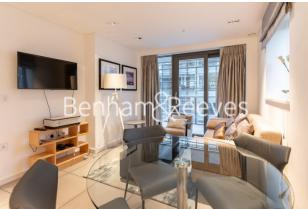

### 🛋 2 Bedrooms 🛛 🛱 2 Bathrooms 🕮 Furnished

A luxury two double bedroom apartment with a large private balcony (148 Sq Ft) situated within a modern residential building minutes from Warren Street and Euston Square stations. This contemporary apartment boasts a full furnishing package, fully integrated kitchen and very large terrace.

### **Property features**

2 Double Bedrooms | 2 Bathrooms | Reception | Furnished | Fitted Kitchen | EPC-B | Large Private Terrace Accessible from Reception | Hours Concierge & Security / Manicured Gardens in Maze Shape | Nearby Warren Street Underground Station (Piccadilly Line)