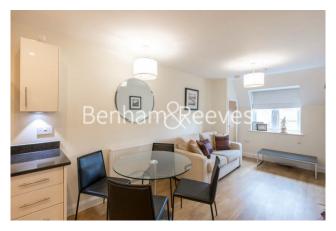

**Mercury House, Ewell, KT17** 

£381 per week, £1,650 per month + fees

☐ 1 Bedroom ☐ 1 Bathroom ☐ Furnished

Contemporary apartment set within a purpose-built development in the heart of Ewell Village. Located within walking distance of Ewell West station which accesses Central London within a 30-minute commute.

## **Property features**

Onsite Parking | Wood Floors | Bright Reception | Fitted Wardrobe | Local Amenities | EPC-B | Double Bedroom | Storage | Ewel West Station

For more information about this property, please call our Kew branch on