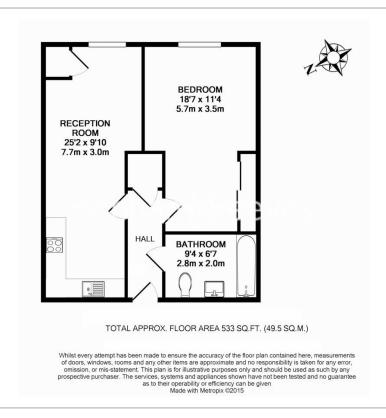

**Mercury House, Ewell, KT17** 

£381 per week, £1,650 per month + fees

☐ 1 Bedroom ☐ 1 Bathroom ☐ Furnished

Contemporary apartment set within a purpose-built development in the heart of Ewell Village. Located within walking distance of Ewell West station which accesses Central London within a 30-minute commute.

## **Property features**

Onsite Parking | Wood Floors | Bright Reception | Fitted Wardrobe | Local Amenities | EPC-B | Double Bedroom | Storage | Ewel West Station

For more information about this property, please call our Kew branch on