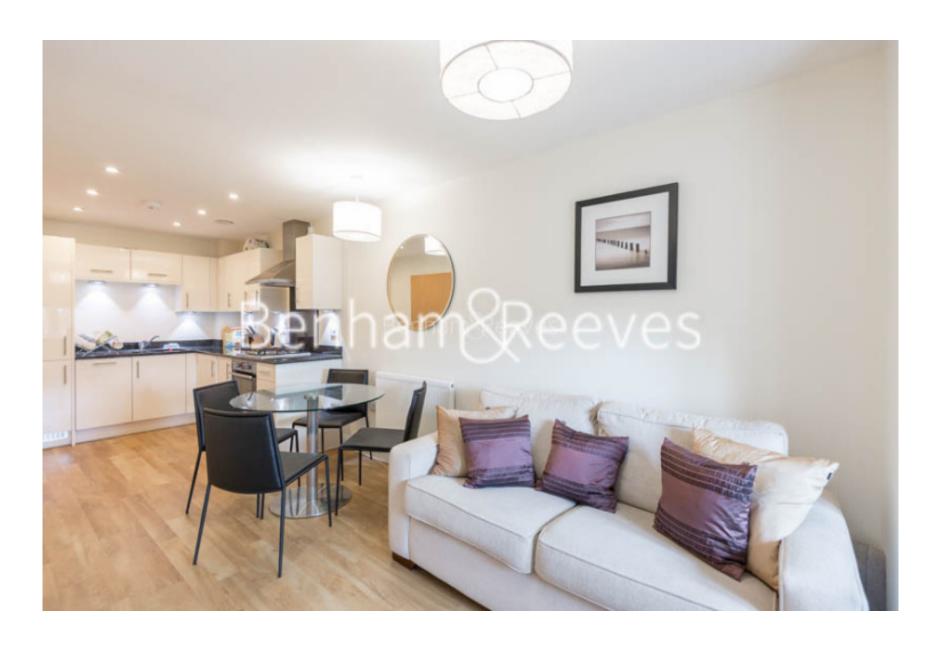

**Mercury House, Ewell, KT17** 

£381 per week, £1,650 per month + fees

☐ 1 Bedroom ☐ 1 Bathroom ☐ Furnished

Contemporary apartment set within a purpose-built development in the heart of Ewell Village. Located within walking distance of Ewell West station which accesses Central London within a 30-minute commute.

## **Property features**

Onsite Parking | Wood Floors | Bright Reception | Fitted Wardrobe | Local Amenities | EPC-B | Double Bedroom | Storage | Ewel West Station

For more information about this property, please call our Kew branch on