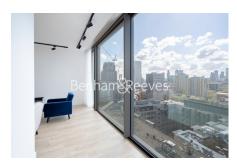

Valencia Tower, Bollinder Place, EC1V

£1,154 per week, £5,001 per month + fees

☐ 3 Bedrooms ☐ 2 Bathrooms ☐ Furnished

A fantastic spacious apartment situated in a luxury development by Berkeley with excellent views and resident facilities, close to the Canal Walk and a ten-minute walk from Angel and Old Street Underground Station.

## **Property features**

Brand new 3bedroom apartment over 1000sqft | Excellent view from floor to ceiling window and extra garden | Fully equipped modern fitted kitchen, including microwave | Spacious 2 double bedrooms with large wardrobe | 24h concierge, high speed lift access, residents gym, spa | EPC-B | Modern 2 bathrooms(one bath tub and 1 shower with 2 toilets) | High speed fibre broadband network is available | Air Ventilation system, heat/ hot water system, AC | Only 10mins walk to both Angel and Old Street underground s