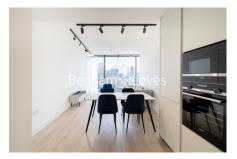

## **Property features**

Brand new 3bedroom apartment over 1000sqft | Excellent view from floor to ceiling window and extra garden | Fully equipped modern fitted kitchen, including microwave | Spacious 2 double bedrooms with large wardrobe | 24h concierge, high speed lift access, residents gym, spa | EPC-B | Modern 2 bathrooms(one bath tub and 1 shower with 2 toilets) | High speed fibre broadband network is available | Air Ventilation system, heat/ hot water system, AC | Only 10mins walk to both Angel and Old Street underground s