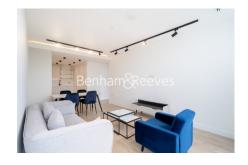

Valencia Tower, Bollinder Place, EC1V

£1,154 per week, £5,001 per month + fees

☐ 3 Bedrooms ☐ 2 Bathrooms ☐ Furnished

A fantastic spacious apartment situated in a luxury development by Berkeley with excellent views and resident facilities, close to the Canal Walk and a ten-minute walk from Angel and Old Street Underground Station.

## **Property features**

Brand new 3bedroom apartment over 1000sqft | Excellent view from floor to ceiling window and extra garden | Fully equipped modern fitted kitchen, including microwave | Spacious 2 double bedrooms with large wardrobe | 24h concierge, high speed lift access, residents gym, spa | EPC-B | Modern 2 bathrooms(one bath tub and 1 shower with 2 toilets) | High speed fibre broadband network is available | Air Ventilation system, heat/ hot water system, AC | Only 10mins walk to both Angel and Old Street underground s