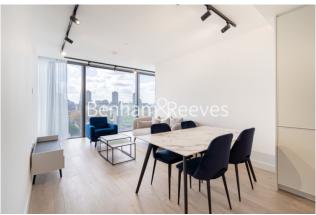

Valencia Tower, Bollinder Place, EC1V

£1,154 per week, £5,001 per month + fees

☐ 3 Bedrooms ☐ 2 Bathrooms ☐ Furnished

A fantastic spacious apartment situated in a luxury development by Berkeley with excellent views and resident facilities, close to the Canal Walk and a ten-minute walk from Angel and Old Street Underground Station.

## **Property features**

Brand new 3bedroom apartment over 1000sqft | Excellent view from floor to ceiling window and extra garden | Fully equipped modern fitted kitchen, including microwave | Spacious 2 double bedrooms with large wardrobe | 24h concierge, high speed lift access, residents gym, spa | EPC-B | Modern 2 bathrooms(one bath tub and 1 shower with 2 toilets) | High speed fibre broadband network is available | Air Ventilation system, heat/ hot water system, AC | Only 10mins walk to both Angel and Old Street underground s