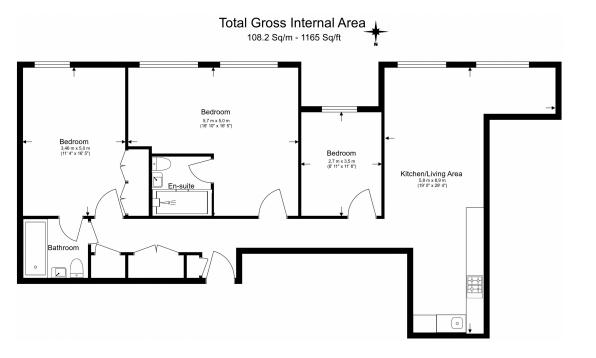

For more information about this property, please call our Shoreditch branch on

020 3868 5733

www.benhams.com

£1,154 per week, £5,001 per month + fees

Floor Plan measurements are approximate and are for illustrative purposes only. While we do not doubt the floor plans accuracy, we make no guarantee, warranty or representation as to the accuracy and completeness of the floor plan.