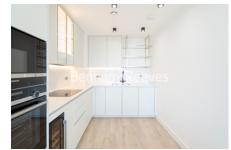

## **Property features**

Brand new 3bedroom apartment over 1000sqft | Excellent view from floor to ceiling window and extra garden | Fully equipped modern fitted kitchen, including microwave | Spacious 2 double bedrooms with large wardrobe | 24h concierge, high speed lift access, residents gym, spa | EPC-B | Modern 2 bathrooms(one bath tub and 1 shower with 2 toilets) | High speed fibre broadband network is available | Air Ventilation system, heat/ hot water system, AC | Only 10mins walk to both Angel and Old Street underground s