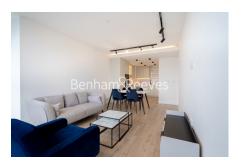

Valencia Tower, Bollinder Place, EC1V

£1,154 per week, £5,001 per month + fees

☐ 3 Bedrooms ☐ 2 Bathrooms ☐ Furnished

A fantastic spacious apartment situated in a luxury development by Berkeley with excellent views and resident facilities, close to the Canal Walk and a ten-minute walk from Angel and Old Street Underground Station.

## **Property features**

Brand new 3bedroom apartment over 1000sqft | Excellent view from floor to ceiling window and extra garden | Fully equipped modern fitted kitchen, including microwave | Spacious 2 double bedrooms with large wardrobe | 24h concierge, high speed lift access, residents gym, spa | EPC-B | Modern 2 bathrooms(one bath tub and 1 shower with 2 toilets) | High speed fibre broadband network is available | Air Ventilation system, heat/ hot water system, AC | Only 10mins walk to both Angel and Old Street underground s