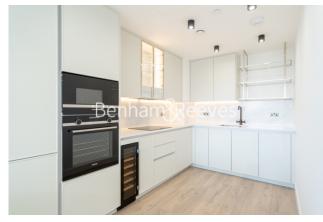

## **Property features**

Brand new 3bedroom apartment over 1000sqft | Excellent view from floor to ceiling window and extra garden | Fully equipped modern fitted kitchen, including microwave | Spacious 2 double bedrooms with large wardrobe | 24h concierge, high speed lift access, residents gym, spa | EPC-B | Modern 2 bathrooms(one bath tub and 1 shower with 2 toilets) | High speed fibre broadband network is available | Air Ventilation system, heat/ hot water system, AC | Only 10mins walk to both Angel and Old Street underground s