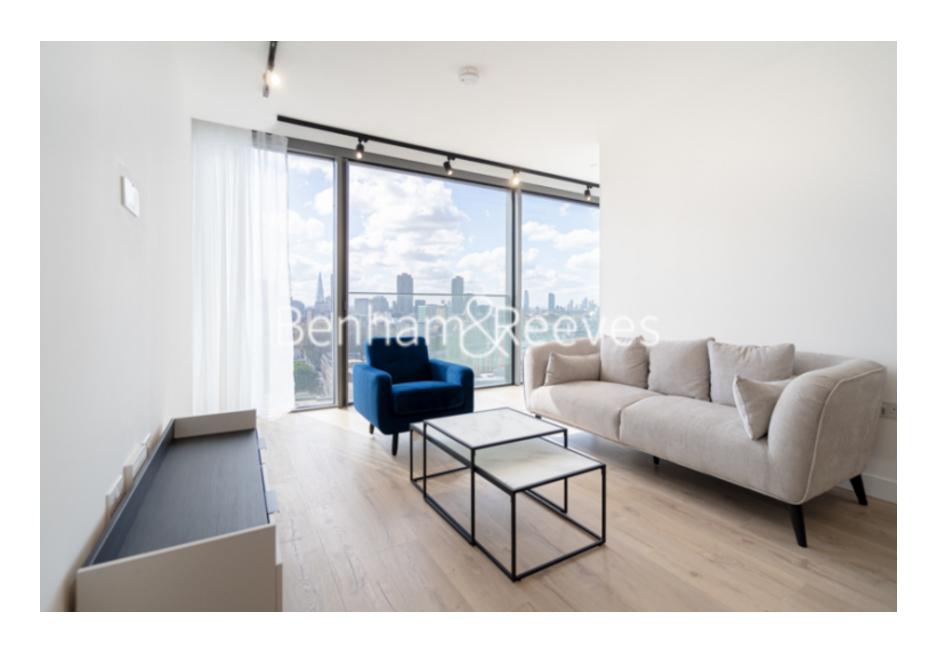

Valencia Tower, Bollinder Place, EC1V

£1,154 per week, £5,001 per month + fees

☐ 3 Bedrooms ☐ 2 Bathrooms ☐ Furnished

A fantastic spacious apartment situated in a luxury development by Berkeley with excellent views and resident facilities, close to the Canal Walk and a ten-minute walk from Angel and Old Street Underground Station.

## **Property features**

Brand new 3bedroom apartment over 1000sqft | Excellent view from floor to ceiling window and extra garden | Fully equipped modern fitted kitchen, including microwave | Spacious 2 double bedrooms with large wardrobe | 24h concierge, high speed lift access, residents gym, spa | EPC-B | Modern 2 bathrooms(one bath tub and 1 shower with 2 toilets) | High speed fibre broadband network is available | Air Ventilation system, heat/ hot water system, AC | Only 10mins walk to both Angel and Old Street underground s