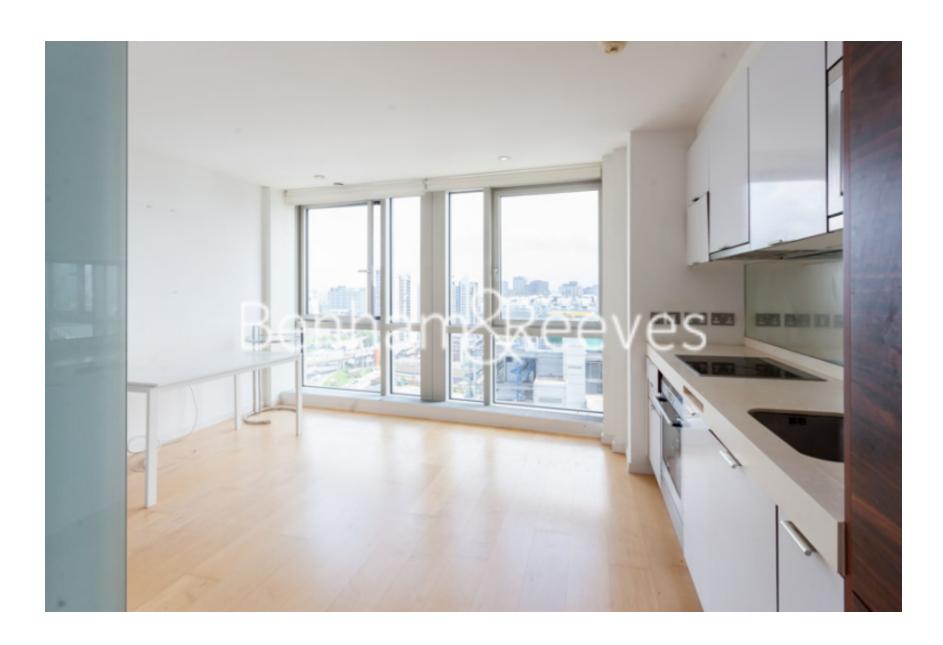

**Ontario Tower, Fairmont Avenue, E14** 

£404 per week, £1,751 per month + fees

➡ Studio ➡ 1 Bathroom ➡ Furnished/UnFurnished

Spacious Studio apartment situated in a sought-after development, with swimming pool and gym within walking distance from Blackwall DLR station and Canary Wharf.

## **Property features**

Studio Apartment | One Shower Room | Fitted Kitchen with Integrated Appliances | Floor to ceiling windows | Water Bill Included | EPC-C | Wood flooring | Residents Gym, Swimming Pool | Close to Blackwall DLR