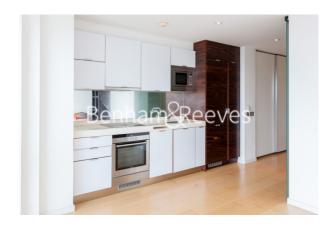

**Ontario Tower, Fairmont Avenue, E14** 

£404 per week, £1,751 per month + fees

➡ Studio ➡ 1 Bathroom ➡ Furnished/UnFurnished

Spacious Studio apartment situated in a sought-after development, with swimming pool and gym within walking distance from Blackwall DLR station and Canary Wharf.

## **Property features**

Studio Apartment | One Shower Room | Fitted Kitchen with Integrated Appliances | Floor to ceiling windows | Water Bill Included | EPC-C | Wood flooring | Residents Gym, Swimming Pool | Close to Blackwall DLR