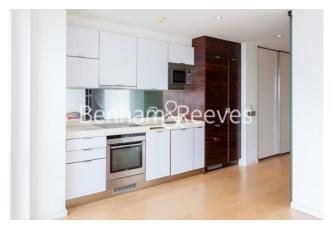

## **Property features**

Studio Apartment | One Shower Room | Fitted Kitchen with Integrated Appliances | Floor to ceiling windows | Water Bill Included | EPC-C | Wood flooring | Residents Gym, Swimming Pool | Close to Blackwall DLR