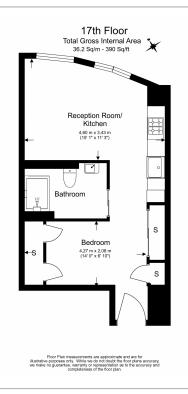

**Ontario Tower, Fairmont Avenue, E14** 

£404 per week, £1,751 per month + fees

➡ Studio ➡ 1 Bathroom ➡ Furnished/UnFurnished

Spacious Studio apartment situated in a sought-after development, with swimming pool and gym within walking distance from Blackwall DLR station and Canary Wharf.

## **Property features**

Studio Apartment | One Shower Room | Fitted Kitchen with Integrated Appliances | Floor to ceiling windows | Water Bill Included | EPC-C | Wood flooring | Residents Gym, Swimming Pool | Close to Blackwall DLR