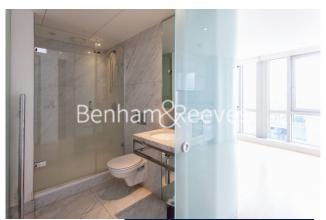

## **Property features**

Studio Apartment | One Shower Room | Fitted Kitchen with Integrated Appliances | Floor to ceiling windows | Water Bill Included | EPC-C | Wood flooring | Residents Gym, Swimming Pool | Close to Blackwall DLR