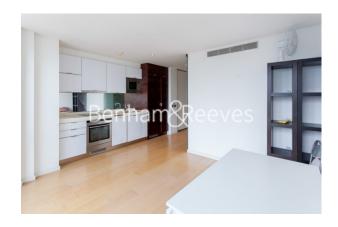

**Ontario Tower, Fairmont Avenue, E14** 

£404 per week, £1,751 per month + fees

➡ Studio ➡ 1 Bathroom ➡ Furnished/UnFurnished

Spacious Studio apartment situated in a sought-after development, with swimming pool and gym within walking distance from Blackwall DLR station and Canary Wharf.

## **Property features**

Studio Apartment | One Shower Room | Fitted Kitchen with Integrated Appliances | Floor to ceiling windows | Water Bill Included | EPC-C | Wood flooring | Residents Gym, Swimming Pool | Close to Blackwall DLR