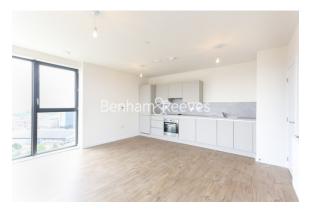

## **Property features**

2 Bedrooms | 2 Bathrooms | Reception | Private Balcony | Open plan kitchen | EPC-TBC | 15th Floor Views | Stylish fitted kitchen with integrated appliances | Wembley Park Underground station