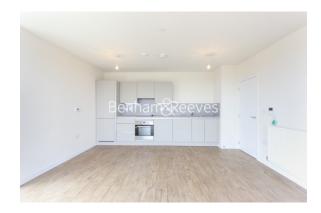

## **Property features**

2 Bedrooms | 2 Bathrooms | Reception | Private Balcony | Open plan kitchen | EPC-TBC | 15th Floor Views | Stylish fitted kitchen with integrated appliances | Wembley Park Underground station