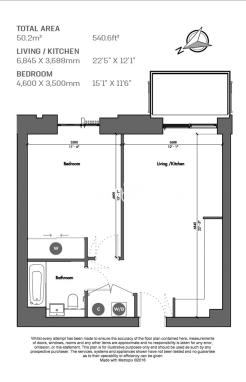

## **Property features**

One Double Bedroom | Modern Fully Fitted Open Plan Kitchen | One Family Batrooms | Private Balcony With Great View | Lifts | EPC-B | Furnished By Interior Designer Company | Close To Local Amenities | Close To Tube Station