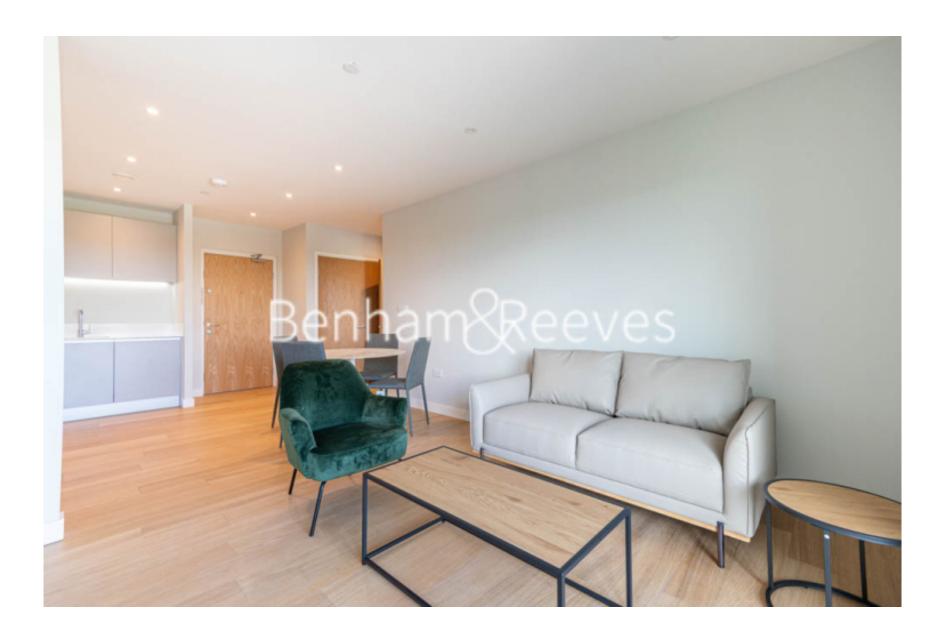

Navigation Point, Ferry Lane, N17 £450 per week, £1,950 per month + fees

□ 1 Bedroom □ 1 Bathroom □ Furnished

Stunning designer furnished apartment situated on the banks of the River Lea, a stone's throw from Walthamstow Wetlands. Positioned close to Tottenham Hale Tube.

## **Property features**

One Double Bedroom | Modern Fully Fitted Open Plan Kitchen | One Family Batrooms | Private Balcony With Great View | Lifts | EPC-B | Furnished By Interior Designer Company | Close To Local Amenities | Close To Tube Station