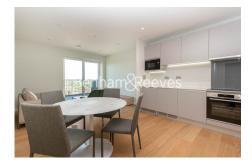

Navigation Point, Ferry Lane, N17 £450 per week, £1,950 per month + fees

□ 1 Bedroom □ 1 Bathroom □ Furnished

Stunning designer furnished apartment situated on the banks of the River Lea, a stone's throw from Walthamstow Wetlands. Positioned close to Tottenham Hale Tube.

## **Property features**

One Double Bedroom | Modern Fully Fitted Open Plan Kitchen | One Family Batrooms | Private Balcony With Great View | Lifts | EPC-B | Furnished By Interior Designer Company | Close To Local Amenities | Close To Tube Station