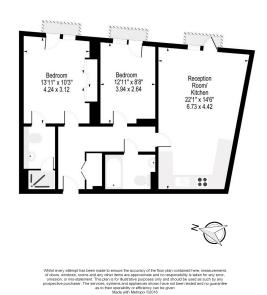

## St Dunstans House, Fetter Lane, EC4A

£930 per week, £4,030 per month + fees

Approx gross internal area: 800sq/ft - 74sq/m