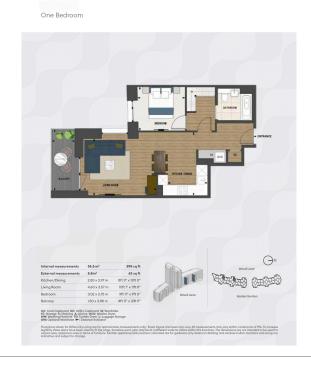

## **Property features**

1 Double Bedroom Apartment with Built-in Wardrobe (3rd Floor | Double Reception Room with Dining Area & Floor to Ceiling La | Fully Fitted Kitchen Integrated with Well-Known Appliances | Luxurious En-Suite Bathroom with Rose Gold Brass Fixtures & | Internal Area: 598 Sq Ft / EPC-B / London City View / Utilit | EPC-B | Bespoke Furnishings / Balcony-Terrace (63.0 Sq Ft Additional | Air Ventilation / Air Conditioning / Hydronic Air Heating / | Residents' Swimming Pool, Gym, Meeting Room, Resident's Loun | Private Mediterranean-Style Rooftop Beach Club Direct Access