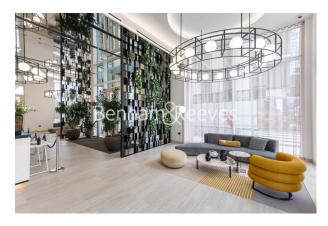

## **Property features**

1 Double Bedroom Apartment with Built-in Wardrobe (3rd Floor | Double Reception Room with Dining Area & Floor to Ceiling La | Fully Fitted Kitchen Integrated with Well-Known Appliances | Luxurious En-Suite Bathroom with Rose Gold Brass Fixtures & | Internal Area: 598 Sq Ft / EPC-B / London City View / Utilit | EPC-B | Bespoke Furnishings / Balcony-Terrace (63.0 Sq Ft Additional | Air Ventilation / Air Conditioning / Hydronic Air Heating / | Residents' Swimming Pool, Gym, Meeting Room, Resident's Loun | Private Mediterranean-Style Rooftop Beach Club Direct Access