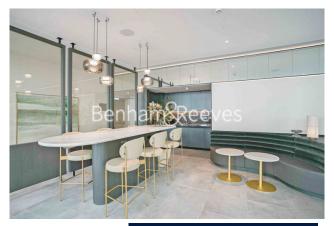

## **Property features**

1 Double Bedroom Apartment with Built-in Wardrobe (3rd Floor | Double Reception Room with Dining Area & Floor to Ceiling La | Fully Fitted Kitchen Integrated with Well-Known Appliances | Luxurious En-Suite Bathroom with Rose Gold Brass Fixtures & | Internal Area: 598 Sq Ft / EPC-B / London City View / Utilit | EPC-B | Bespoke Furnishings / Balcony-Terrace (63.0 Sq Ft Additional | Air Ventilation / Air Conditioning / Hydronic Air Heating / | Residents' Swimming Pool, Gym, Meeting Room, Resident's Loun | Private Mediterranean-Style Rooftop Beach Club Direct Access