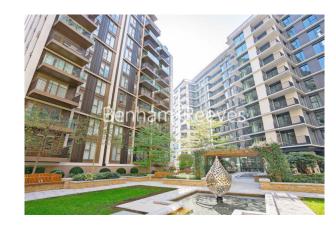

Westmont Apartments, Fountain Park Way, W12 £692 per week, £2,999 per month + fees

■ 1 Bedroom ■ 1 Bathroom ■ Furnished

An impeccable 1 double bedroom apartment set in White City Living within the heart of Shepherds Bush. The property is located close to the Westfield Shopping Centre and 2-mins walk from White City & Wood Lane Tube Stations. EPC-B

## **Property features**

1 Double Bedroom Apartment with Built-in Wardrobe (3rd Floor | Double Reception Room with Dining Area & Floor to Ceiling La | Fully Fitted Kitchen Integrated with Well-Known Appliances | Luxurious En-Suite Bathroom with Rose Gold Brass Fixtures & | Internal Area: 598 Sq Ft / EPC-B / London City View / Utilit | EPC-B | Bespoke Furnishings / Balcony-Terrace (63.0 Sq Ft Additional | Air Ventilation / Air Conditioning / Hydronic Air Heating / | Residents' Swimming Pool, Gym, Meeting Room, Resident's Loun | Private Mediterranean-Style Rooftop Beach Club Direct Access