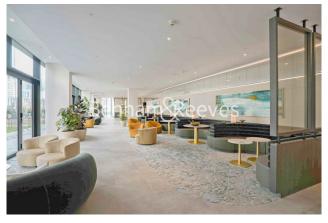

## **Property features**

1 Double Bedroom Apartment with Built-in Wardrobe (3rd Floor | Double Reception Room with Dining Area & Floor to Ceiling La | Fully Fitted Kitchen Integrated with Well-Known Appliances | Luxurious En-Suite Bathroom with Rose Gold Brass Fixtures & | Internal Area: 598 Sq Ft / EPC-B / London City View / Utilit | EPC-B | Bespoke Furnishings / Balcony-Terrace (63.0 Sq Ft Additional | Air Ventilation / Air Conditioning / Hydronic Air Heating / | Residents' Swimming Pool, Gym, Meeting Room, Resident's Loun | Private Mediterranean-Style Rooftop Beach Club Direct Access