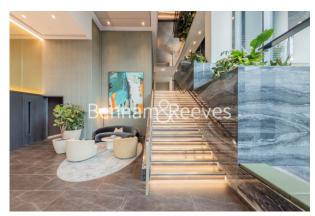

## **Property features**

1 Double Bedroom Apartment with Built-in Wardrobe (3rd Floor | Double Reception Room with Dining Area & Floor to Ceiling La | Fully Fitted Kitchen Integrated with Well-Known Appliances | Luxurious En-Suite Bathroom with Rose Gold Brass Fixtures & | Internal Area: 598 Sq Ft / EPC-B / London City View / Utilit | EPC-B | Bespoke Furnishings / Balcony-Terrace (63.0 Sq Ft Additional | Air Ventilation / Air Conditioning / Hydronic Air Heating / | Residents' Swimming Pool, Gym, Meeting Room, Resident's Loun | Private Mediterranean-Style Rooftop Beach Club Direct Access