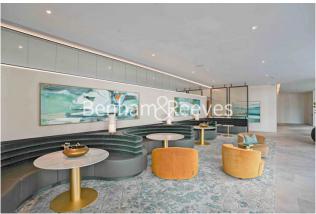

## **Property features**

1 Double Bedroom Apartment with Built-in Wardrobe (3rd Floor | Double Reception Room with Dining Area & Floor to Ceiling La | Fully Fitted Kitchen Integrated with Well-Known Appliances | Luxurious En-Suite Bathroom with Rose Gold Brass Fixtures & | Internal Area: 598 Sq Ft / EPC-B / London City View / Utilit | EPC-B | Bespoke Furnishings / Balcony-Terrace (63.0 Sq Ft Additional | Air Ventilation / Air Conditioning / Hydronic Air Heating / | Residents' Swimming Pool, Gym, Meeting Room, Resident's Loun | Private Mediterranean-Style Rooftop Beach Club Direct Access