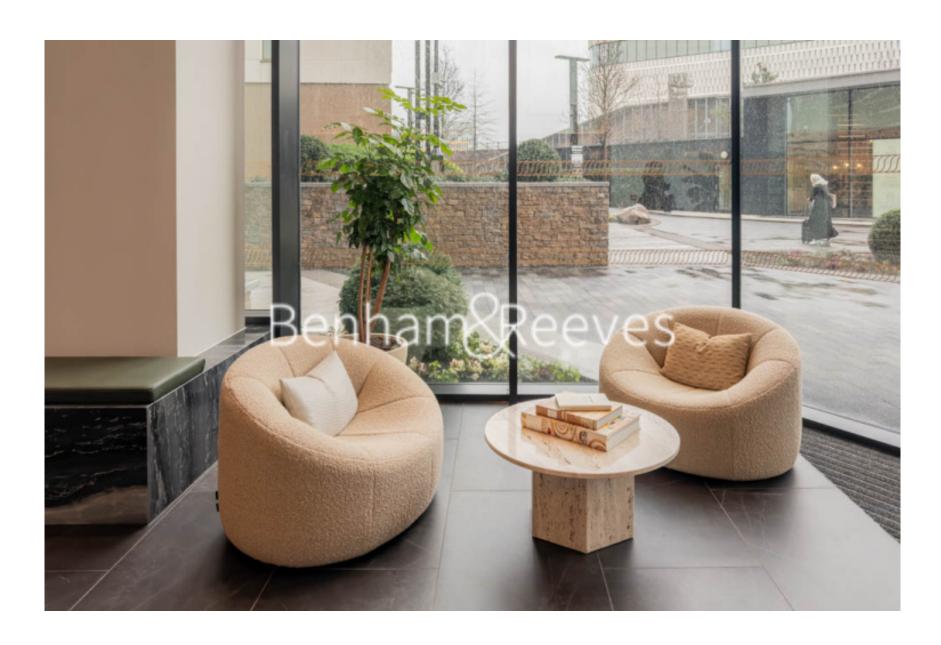

## **Property features**

1 Double Bedroom Apartment with Built-in Wardrobe (3rd Floor | Double Reception Room with Dining Area & Floor to Ceiling La | Fully Fitted Kitchen Integrated with Well-Known Appliances | Luxurious En-Suite Bathroom with Rose Gold Brass Fixtures & | Internal Area: 598 Sq Ft / EPC-B / London City View / Utilit | EPC-B | Bespoke Furnishings / Balcony-Terrace (63.0 Sq Ft Additional | Air Ventilation / Air Conditioning / Hydronic Air Heating / | Residents' Swimming Pool, Gym, Meeting Room, Resident's Loun | Private Mediterranean-Style Rooftop Beach Club Direct Access