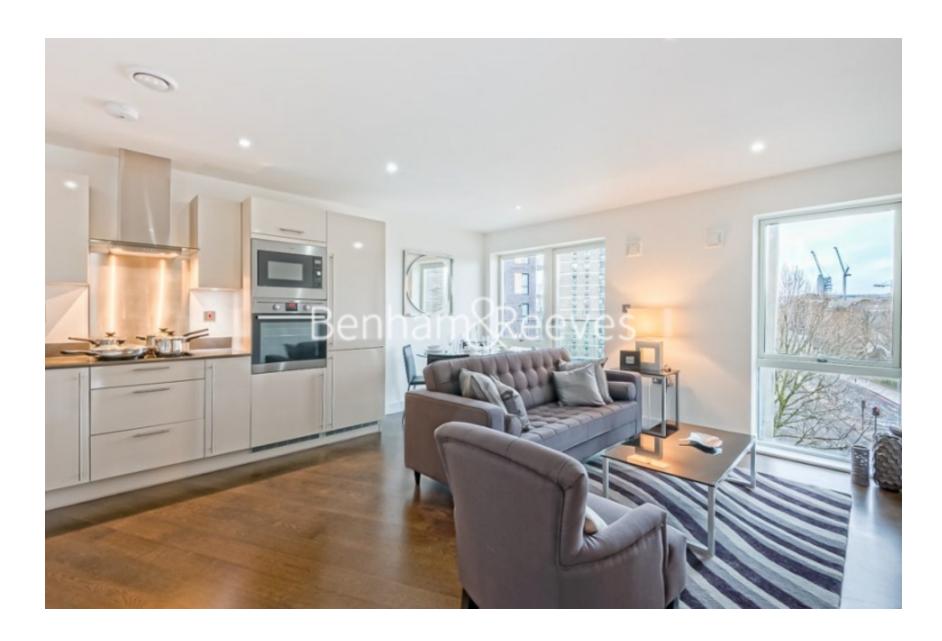

Parker Building, Freda Street, SE16

£577 per week, £2,500 per month + fees

"Elegant 4th floor apartment, with negotiable parking space, close to the amenities of Shad Thames, and within a short walk of Bermondsey Station (Jubilee Line).

## **Property features**

2 Bedrooms | 2 Bathrooms | Reception | Furnished | Fitted Kitchen | EPC-B | 696 Sq Ft | Underground Parking (Separate Negotiation) | Wood Floors | Nearby Bermondsey Tube Station