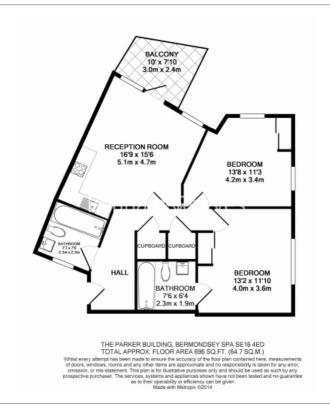

## **Property features**

2 Bedrooms | 2 Bathrooms | Reception | Furnished | Fitted Kitchen | EPC-B | 696 Sq Ft | Underground Parking (Separate Negotiation) | Wood Floors | Nearby Bermondsey Tube Station