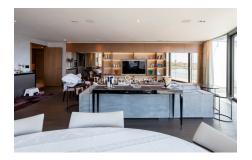

### 

Stunning Riverside apartment with luxury surroundings, direct River views and parking situated in Hammersmith. Conveniently located within walking distance from Hammersmith Broadway and the Underground station (Circle, District, Piccadilly, Hammersmith, and City lines).

### **Property features**

Unblocked River Views | 3 Bedroom 3 Bathroom | Fitted Kitchen | Gym | Pool with Jacuzzi | EPC-B | 24 hour Concierge | Local amenities | River side cafes & Underground parking included | Hammersmith and City lines Underground station