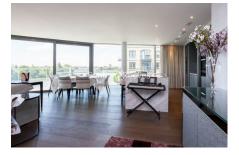

### 

Stunning Riverside apartment with luxury surroundings, direct River views and parking situated in Hammersmith. Conveniently located within walking distance from Hammersmith Broadway and the Underground station (Circle, District, Piccadilly, Hammersmith, and City lines).

### **Property features**

Unblocked River Views | 3 Bedroom 3 Bathroom | Fitted Kitchen | Gym | Pool with Jacuzzi | EPC-B | 24 hour Concierge | Local amenities | River side cafes & Underground parking included | Hammersmith and City lines Underground station