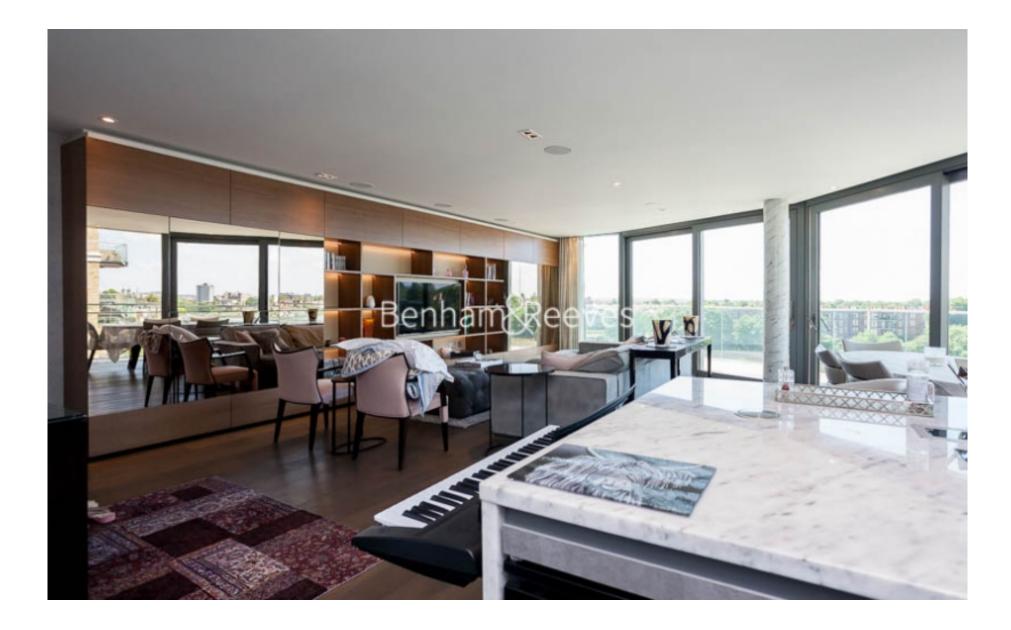

### 

Stunning Riverside apartment with luxury surroundings, direct River views and parking situated in Hammersmith. Conveniently located within walking distance from Hammersmith Broadway and the Underground station (Circle, District, Piccadilly, Hammersmith, and City lines).

### **Property features**

Unblocked River Views | 3 Bedroom 3 Bathroom | Fitted Kitchen | Gym | Pool with Jacuzzi | EPC-B | 24 hour Concierge | Local amenities | River side cafes & Underground parking included | Hammersmith and City lines Underground station