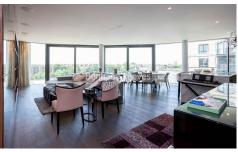

### 

Stunning Riverside apartment with luxury surroundings, direct River views and parking situated in Hammersmith. Conveniently located within walking distance from Hammersmith Broadway and the Underground station (Circle, District, Piccadilly, Hammersmith, and City lines).

### **Property features**

Unblocked River Views | 3 Bedroom 3 Bathroom | Fitted Kitchen | Gym | Pool with Jacuzzi | EPC-B | 24 hour Concierge | Local amenities | River side cafes & Underground parking included | Hammersmith and City lines Underground station