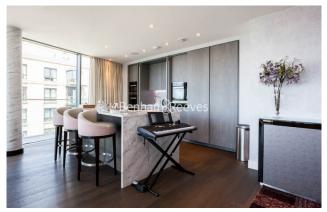

### 

Stunning Riverside apartment with luxury surroundings, direct River views and parking situated in Hammersmith. Conveniently located within walking distance from Hammersmith Broadway and the Underground station (Circle, District, Piccadilly, Hammersmith, and City lines).

### **Property features**

Unblocked River Views | 3 Bedroom 3 Bathroom | Fitted Kitchen | Gym | Pool with Jacuzzi | EPC-B | 24 hour Concierge | Local amenities | River side cafes & Underground parking included | Hammersmith and City lines Underground station