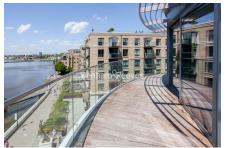

### 

Stunning Riverside apartment with luxury surroundings, direct River views and parking situated in Hammersmith. Conveniently located within walking distance from Hammersmith Broadway and the Underground station (Circle, District, Piccadilly, Hammersmith, and City lines).

### **Property features**

Unblocked River Views | 3 Bedroom 3 Bathroom | Fitted Kitchen | Gym | Pool with Jacuzzi | EPC-B | 24 hour Concierge | Local amenities | River side cafes & Underground parking included | Hammersmith and City lines Underground station