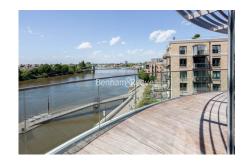

### 

Stunning Riverside apartment with luxury surroundings, direct River views and parking situated in Hammersmith. Conveniently located within walking distance from Hammersmith Broadway and the Underground station (Circle, District, Piccadilly, Hammersmith, and City lines).

### **Property features**

Unblocked River Views | 3 Bedroom 3 Bathroom | Fitted Kitchen | Gym | Pool with Jacuzzi | EPC-B | 24 hour Concierge | Local amenities | River side cafes & Underground parking included | Hammersmith and City lines Underground station