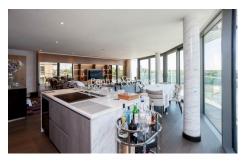

### 

Stunning Riverside apartment with luxury surroundings, direct River views and parking situated in Hammersmith. Conveniently located within walking distance from Hammersmith Broadway and the Underground station (Circle, District, Piccadilly, Hammersmith, and City lines).

### **Property features**

Unblocked River Views | 3 Bedroom 3 Bathroom | Fitted Kitchen | Gym | Pool with Jacuzzi | EPC-B | 24 hour Concierge | Local amenities | River side cafes & Underground parking included | Hammersmith and City lines Underground station