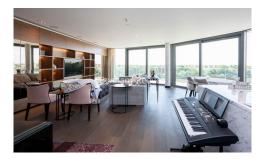

### 

Stunning Riverside apartment with luxury surroundings, direct River views and parking situated in Hammersmith. Conveniently located within walking distance from Hammersmith Broadway and the Underground station (Circle, District, Piccadilly, Hammersmith, and City lines).

### **Property features**

Unblocked River Views | 3 Bedroom 3 Bathroom | Fitted Kitchen | Gym | Pool with Jacuzzi | EPC-B | 24 hour Concierge | Local amenities | River side cafes & Underground parking included | Hammersmith and City lines Underground station