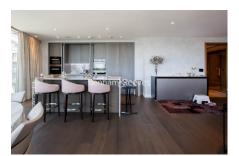

### 

Stunning Riverside apartment with luxury surroundings, direct River views and parking situated in Hammersmith. Conveniently located within walking distance from Hammersmith Broadway and the Underground station (Circle, District, Piccadilly, Hammersmith, and City lines).

### **Property features**

Unblocked River Views | 3 Bedroom 3 Bathroom | Fitted Kitchen | Gym | Pool with Jacuzzi | EPC-B | 24 hour Concierge | Local amenities | River side cafes & Underground parking included | Hammersmith and City lines Underground station