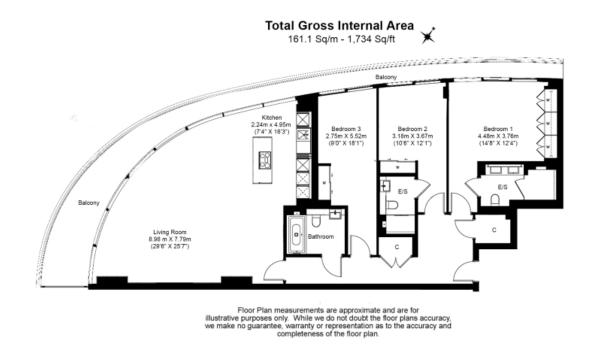

## **Goldhurst House, Fulham Reach, W6**

£1,777 per week, £7,700 per month + fees

### **Property features**

Unblocked River Views | 3 Bedroom 3 Bathroom | Fitted Kitchen | Gym | Pool with Jacuzzi | EPC-B | 24 hour Concierge | Local amenities | River side cafes & Underground parking included | Hammersmith and City lines Underground station

## Goldhurst House, Fulham Reach, W6

£1,777 per week, £7,700 per month + fees

www.benhams.com