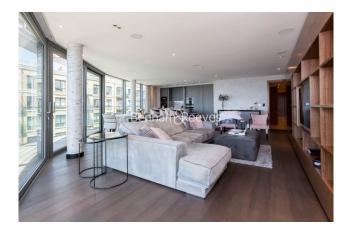

### 

Stunning Riverside apartment with luxury surroundings, direct River views and parking situated in Hammersmith. Conveniently located within walking distance from Hammersmith Broadway and the Underground station (Circle, District, Piccadilly, Hammersmith, and City lines).

### **Property features**

Unblocked River Views | 3 Bedroom 3 Bathroom | Fitted Kitchen | Gym | Pool with Jacuzzi | EPC-B | 24 hour Concierge | Local amenities | River side cafes & Underground parking included | Hammersmith and City lines Underground station