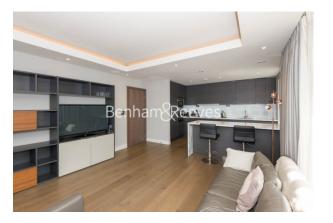

**Brunswick House, Fulham Reach, W6** 

£850 per week, £3,683 per month + fees

 ■ 2 Bedrooms
 ■ 2 Bathrooms
 ■ Furnished

Luxury spacious apartment situated within the heart of Hammersmith, a privileged corner of West London connecting to a series of Thameside villages, including leafy Chiswick and picturesque Barnes. Chelsea, Notting Hill, and Knightsbridge are easily accessed. A brief walk from Fulham and Hammersmith (Piccadilly and District lines) underground station.

## **Property features**

Riverside development | 24h Concierge | Open plan with breakfast bar | Landscaped podium gardens | Wooden flooring | EPC-B | One right to park included | Private balcony | Local amenities | 5 minutes' walk to Hammersmith tube station

## Brunswick House, Fulham Reach, W6

£850 per week, £3,683 per month + fees

| Living Room          | 4.20m x 4.35m  | 13'9" x 14'3" |
|----------------------|----------------|---------------|
| Kitchen              | 3.83m* x 2.75m | 12'7"* x 9'0" |
| Master Bedroom Suite | 3.03m x 3.73m  | 10'0" x 12'3" |
| Bedroom 2            | 2.78m x 2.98m  | 9'1" x 9'9"   |