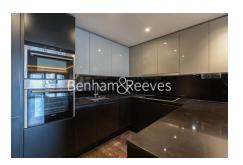

### **Property features**

2 Bedrooms | 2 Bathrooms | Reception | Furn/Unfurn | Fitted Kitchen | EPC-B | Dish Washer, Fridge and Wine Cooler | 24 Hour Security and Concierge Services | Nearby Hammersmith Station (0.5miles)