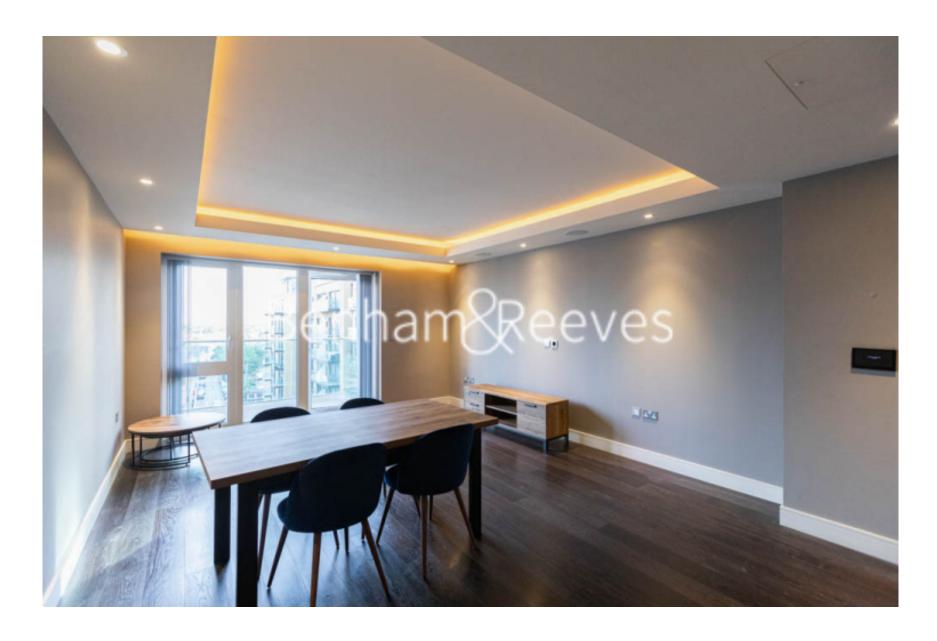

Brunswick House, Fulham Reach, W6

£900 per week, £3,900 per month + fees

# 🖃 2 Bedrooms 🖨 2 Bathrooms ⊕ Part-furnished

A stylish 6th floor apartment situated in a popular riverside development, with a host of onsite amenities, in Fulham, close to the amenities of Hammersmith. The property benefits from being located close to excellent transport facilities, with Hammersmith (Zone 2) underground station within walking distance.

### **Property features**

2 Bedrooms | 2 Bathrooms | Reception | Furn/Unfurn | Fitted Kitchen | EPC-B | Dish Washer, Fridge and Wine Cooler | 24 Hour Security and Concierge Services | Nearby Hammersmith Station (0.5miles)