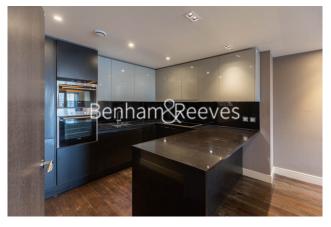

### **Property features**

2 Bedrooms | 2 Bathrooms | Reception | Furn/Unfurn | Fitted Kitchen | EPC-B | Dish Washer, Fridge and Wine Cooler | 24 Hour Security and Concierge Services | Nearby Hammersmith Station (0.5miles)