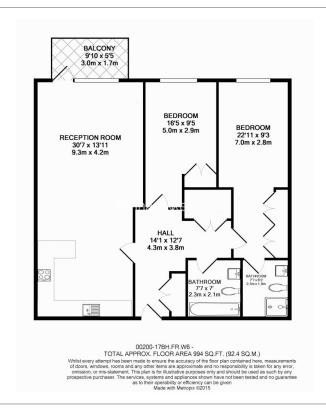

# 🖃 2 Bedrooms 🖨 2 Bathrooms ⊕ Part-furnished

A stylish 6th floor apartment situated in a popular riverside development, with a host of onsite amenities, in Fulham, close to the amenities of Hammersmith. The property benefits from being located close to excellent transport facilities, with Hammersmith (Zone 2) underground station within walking distance.

### **Property features**

2 Bedrooms | 2 Bathrooms | Reception | Furn/Unfurn | Fitted Kitchen | EPC-B | Dish Washer, Fridge and Wine Cooler | 24 Hour Security and Concierge Services | Nearby Hammersmith Station (0.5miles)