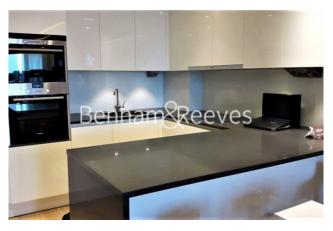

Brunswick House, Fulham Reach, W6

£600 per week, £2,600 per month + fees

■ 1 Bedroom ■ 1 Bathroom ■ Furnished

A modern 4th floor apartment, with excellent onsite resident facilities, situated in a riverside development close to the amenities of Hammersmith. Located within walking distance from Hammersmith underground station, (Piccadilly, Circle, District and Hammersmith and City line).

## **Property features**

Gym, Swimming pool, Cinema | Large one bedroom | Modern New Build | 24 Hour Concierge | Furnished | EPC-B | Close to Amenities | Private Balcony | Nearby Hammersmith Station

For more information about this property, please call our Hammersmith branch on