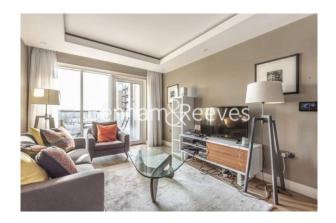

Brunswick House, Fulham Reach, W6

£600 per week, £2,600 per month + fees

■ 1 Bedroom ■ 1 Bathroom ■ Furnished

A modern 4th floor apartment, with excellent onsite resident facilities, situated in a riverside development close to the amenities of Hammersmith. Located within walking distance from Hammersmith underground station, (Piccadilly, Circle, District and Hammersmith and City line).

## **Property features**

Gym, Swimming pool, Cinema | Large one bedroom | Modern New Build | 24 Hour Concierge | Furnished | EPC-B | Close to Amenities | Private Balcony | Nearby Hammersmith Station

For more information about this property, please call our Hammersmith branch on