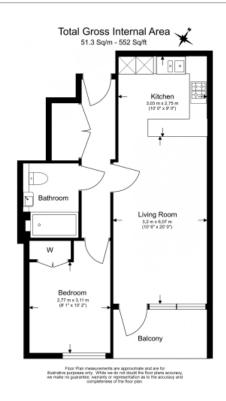

Brunswick House, Fulham Reach, W6

£600 per week, £2,600 per month + fees

■ 1 Bedroom ■ 1 Bathroom ■ Furnished

A modern 4th floor apartment, with excellent onsite resident facilities, situated in a riverside development close to the amenities of Hammersmith. Located within walking distance from Hammersmith underground station, (Piccadilly, Circle, District and Hammersmith and City line).