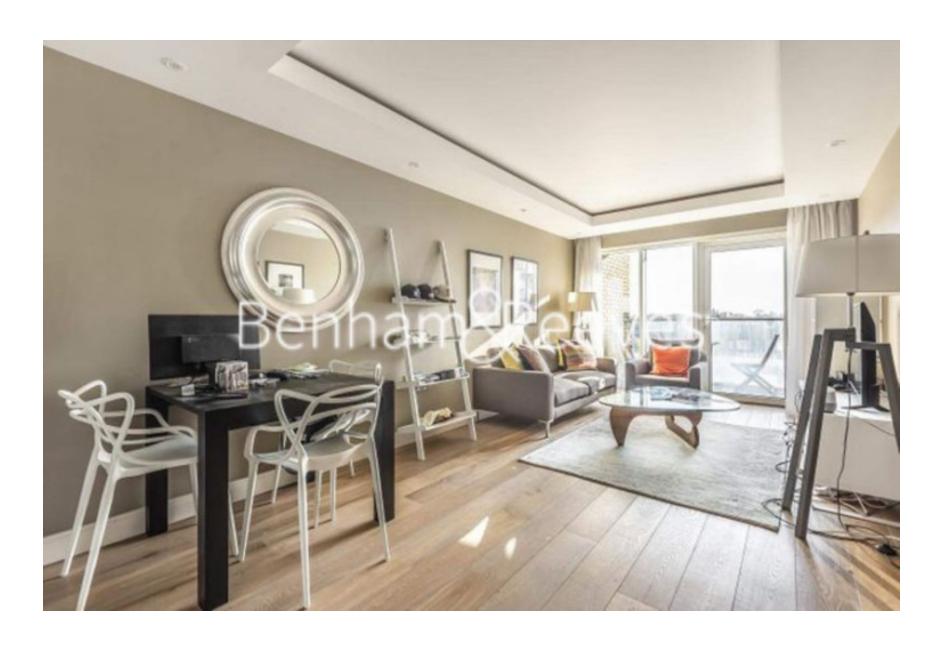

Brunswick House, Fulham Reach, W6

£600 per week, £2,600 per month + fees

■ 1 Bedroom ■ 1 Bathroom ■ Furnished

A modern 4th floor apartment, with excellent onsite resident facilities, situated in a riverside development close to the amenities of Hammersmith. Located within walking distance from Hammersmith underground station, (Piccadilly, Circle, District and Hammersmith and City line).

## **Property features**

Gym, Swimming pool, Cinema | Large one bedroom | Modern New Build | 24 Hour Concierge | Furnished | EPC-B | Close to Amenities | Private Balcony | Nearby Hammersmith Station

For more information about this property, please call our Hammersmith branch on

## **Brunswick House, Fulham Reach, W6**

£600 per week, £2,600 per month + fees