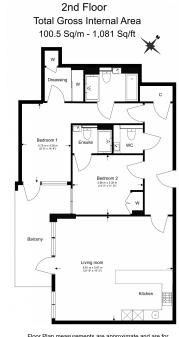

## ■ 2 Bedrooms □ 2 Bathrooms □ Unfurnished

### **Property features**

2 Bedrooms | 2 Bathrooms | Reception | Furnished | Fitted Kitchen | EPC-C | Parking Included | Close to Amenities | Dish Washer, fridge and wine cellar | Nearby Hammersmith station (0.5miles)

# Distillery Wharf, Fulham Reach, W6

£981 per week, £4,251 per month + fees

**Energy Efficiency Rating** 

Floor Plan measurements are approximate and are for illustrative purposes only. While we do not doubt the floor plans accuracy, we make no guarantee, warranty or representation as to the accuracy and completeness of the floor plan.