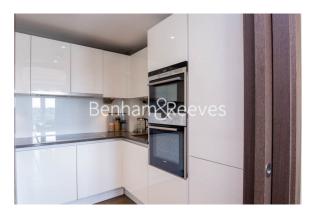

### **Property features**

2 Bedrooms | 2 Bathrooms | Reception | Furnished | Fitted Kitchen | EPC-C | Parking Included | Close to Amenities | Dish Washer, fridge and wine cellar | Nearby Hammersmith station (0.5miles)