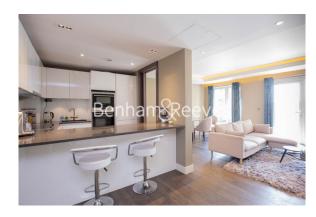

Distillery Wharf, Fulham Reach, W6

£981 per week, £4,251 per month + fees

## ■ 2 Bedrooms □ 2 Bathrooms □ Unfurnished

#### PARKING INCLUDED

A spacious apartment with balcony situated within a popular riverside development, close to the amenities of Hammersmith and a brief walk from Hammersmith (Circle, District, Piccadilly, and Hammersmith & City lines) underground station.

### **Property features**

2 Bedrooms | 2 Bathrooms | Reception | Furnished | Fitted Kitchen | EPC-C | Parking Included | Close to Amenities | Dish Washer, fridge and wine cellar | Nearby Hammersmith station (0.5miles)