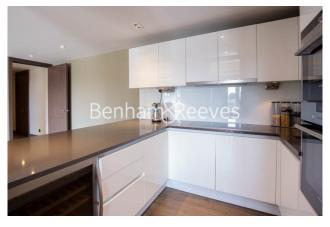

### **Property features**

2 Bedrooms | 2 Bathrooms | Reception | Furnished | Fitted Kitchen | EPC-C | Parking Included | Close to Amenities | Dish Washer, fridge and wine cellar | Nearby Hammersmith station (0.5miles)