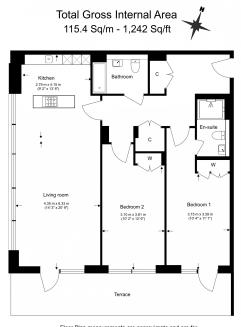

## Tierney Lane, Fulham Reach, W6

£912 per week, £3,950 per month + fees

Floor Plan measurements are approximate and are for illustrative purposes only. While we do not doubt the floor plans accuracy, we make no guarantee, warranty or representation as to the accuracy and completeness of the floor plan.