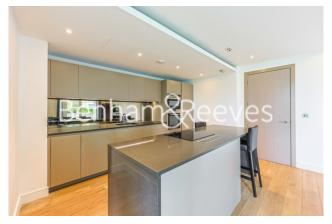

## **Property features**

2 Double Bedroom Apartment with Built-in Wardrobe | Fully Fitted Kitchen Integrated with Well-Known Appliances | Air Ventilation / Underfloor Heating / Air Conditioning | 24 Hr Concierge / 24 Hr Security / Communal Gardens | Luxurious 2 x Bathrooms | EPC-B | Offered on furnished basis | Great Facilities: Swimming pool, gym, screening room | Close to Local Amenities | Nearby Hammersmith Underground Station