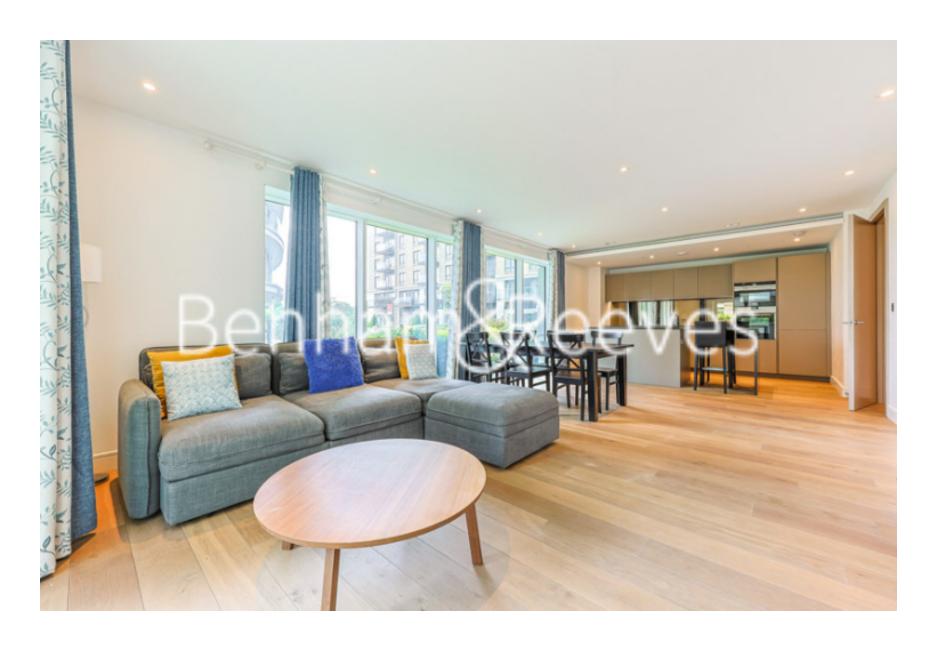

Tierney Lane, Fulham Reach, W6

£912 per week, £3,950 per month + fees

Well-presented ground floor apartment situated in a popular riverside development within walking distance from Hammersmith underground station, which is serviced by the Piccadilly, Circle, District and Hammersmith and City lines.

## **Property features**

2 Double Bedroom Apartment with Built-in Wardrobe | Fully Fitted Kitchen Integrated with Well-Known Appliances | Air Ventilation / Underfloor Heating / Air Conditioning | 24 Hr Concierge / 24 Hr Security / Communal Gardens | Luxurious 2 x Bathrooms | EPC-B | Offered on furnished basis | Great Facilities: Swimming pool, gym, screening room | Close to Local Amenities | Nearby Hammersmith Underground Station