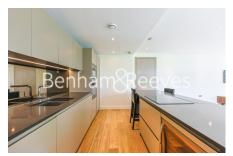

Tierney Lane, Fulham Reach, W6

£912 per week, £3,950 per month + fees

Well-presented ground floor apartment situated in a popular riverside development within walking distance from Hammersmith underground station, which is serviced by the Piccadilly, Circle, District and Hammersmith and City lines.

## **Property features**

2 Double Bedroom Apartment with Built-in Wardrobe | Fully Fitted Kitchen Integrated with Well-Known Appliances | Air Ventilation / Underfloor Heating / Air Conditioning | 24 Hr Concierge / 24 Hr Security / Communal Gardens | Luxurious 2 x Bathrooms | EPC-B | Offered on furnished basis | Great Facilities: Swimming pool, gym, screening room | Close to Local Amenities | Nearby Hammersmith Underground Station