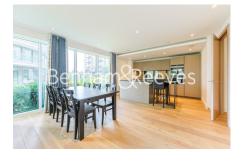

## **Property features**

2 Double Bedroom Apartment with Built-in Wardrobe | Fully Fitted Kitchen Integrated with Well-Known Appliances | Air Ventilation / Underfloor Heating / Air Conditioning | 24 Hr Concierge / 24 Hr Security / Communal Gardens | Luxurious 2 x Bathrooms | EPC-B | Offered on furnished basis | Great Facilities: Swimming pool, gym, screening room | Close to Local Amenities | Nearby Hammersmith Underground Station