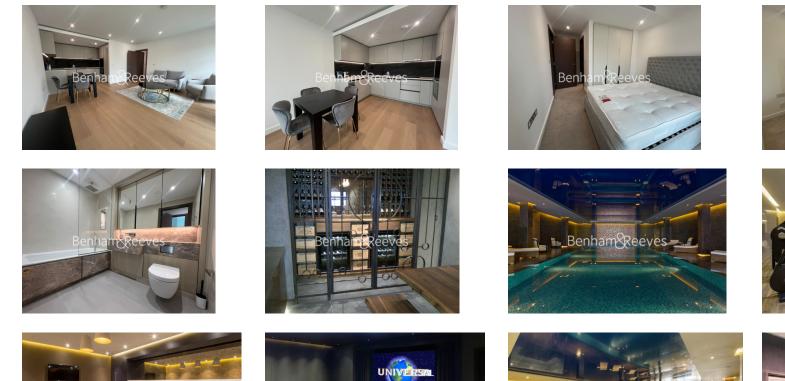

### **Property features**

2 Double Bedroom Apartment with Built-in Wardrobe | Fully Fitted Kitchen Integrated with Well-Known Appliances | Air Ventilation / Underfloor Heating / Air Conditioning | 24 Hr Concierge / 24 Hr Security / Communal Gardens | Luxurious 2 x Bathrooms | EPC-B | Offered on furnished basis | Great Facilities: Swimming pool, gym, screening room | Close to Local Amenities | Nearby Hammersmith Underground Station