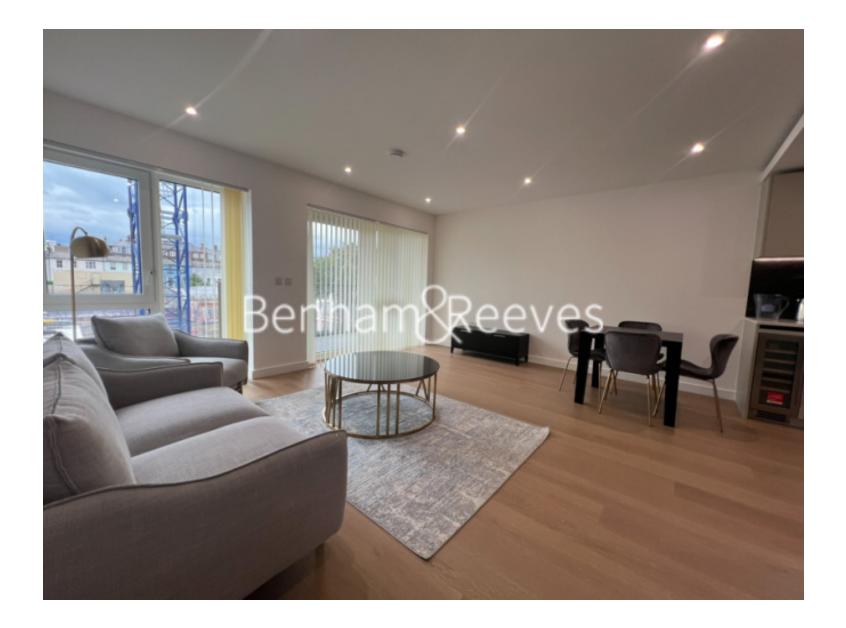

### 🛋 2 Bedrooms 🖼 2 Bathrooms 🕮 Furnished

This well-presented apartment is set in Holland House situated within a popular riverside development. The property is located within walking distance to Hammersmith underground station, which is serviced by the Piccadilly, Circle, District and Hammersmith and City lines.

### **Property features**

2 Double Bedroom Apartment with Built-in Wardrobe | Fully Fitted Kitchen Integrated with Well-Known Appliances | Air Ventilation / Underfloor Heating / Air Conditioning | 24 Hr Concierge / 24 Hr Security / Communal Gardens | Luxurious 2 x Bathrooms | EPC-B | Offered on furnished basis | Great Facilities: Swimming pool, gym, screening room | Close to Local Amenities | Nearby Hammersmith Underground Station