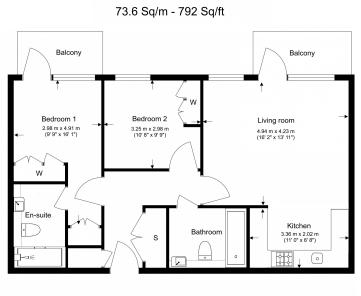

## **Tierney Lane, Fulham Reach, W6**

£888 per week, £3,850 per month + fees

www.benhams.com

**Total Gross Internal Area** 

Floor Plan measurements are approximate and are for illustrative purposes only. While we do not doubt the floor plans accuracy, we make no guarantee, warranty or representation as to the accuracy and completeness of the floor plan.