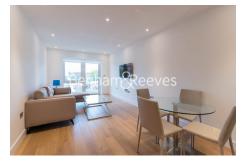

Tierney Lane, Fulham Reach, W6

£635 per week, £2,752 per month + fees

■ 1 Bedroom ■ 1 Bathroom ■ Unfurnished

Spacious 2nd floor, air-conditioned apartment with outstanding facilities and direct River views, situated in a stunning Riverside development in the heart of Hammersmith. Conveniently situated in walking distance from Hammersmith tube station (Circle, District, Piccadilly Hammersmith and City and lines).

## **Property features**

1 Bedroom | 1 Bathroom | Reception | Unfurnished | Fitted Kitchen | EPC-B | Air Conditioning & Under Floor Heating | Residents' Gym, Swimming pool & Golf simulator | Nearby Hammersmith underground station