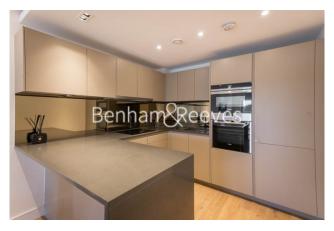

## **Property features**

1 Bedroom | 1 Bathroom | Reception | Unfurnished | Fitted Kitchen | EPC-B | Air Conditioning & Under Floor Heating | Residents' Gym, Swimming pool & Golf simulator | Nearby Hammersmith underground station