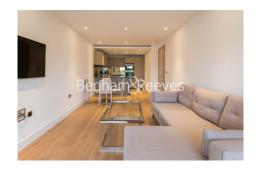

Tierney Lane, Fulham Reach, W6

£635 per week, £2,752 per month + fees

■ 1 Bedroom ■ 1 Bathroom ■ Unfurnished

Spacious 2nd floor, air-conditioned apartment with outstanding facilities and direct River views, situated in a stunning Riverside development in the heart of Hammersmith. Conveniently situated in walking distance from Hammersmith tube station (Circle, District, Piccadilly Hammersmith and City and lines).

## **Property features**

1 Bedroom | 1 Bathroom | Reception | Unfurnished | Fitted Kitchen | EPC-B | Air Conditioning & Under Floor Heating | Residents' Gym, Swimming pool & Golf simulator | Nearby Hammersmith underground station