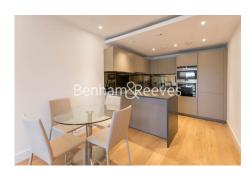

Tierney Lane, Fulham Reach, W6

£635 per week, £2,752 per month + fees

■ 1 Bedroom ■ 1 Bathroom ■ Unfurnished

Spacious 2nd floor, air-conditioned apartment with outstanding facilities and direct River views, situated in a stunning Riverside development in the heart of Hammersmith. Conveniently situated in walking distance from Hammersmith tube station (Circle, District, Piccadilly Hammersmith and City and lines).

## **Property features**

1 Bedroom | 1 Bathroom | Reception | Unfurnished | Fitted Kitchen | EPC-B | Air Conditioning & Under Floor Heating | Residents' Gym, Swimming pool & Golf simulator | Nearby Hammersmith underground station