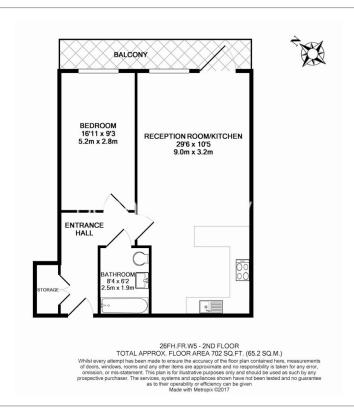

Tierney Lane, Fulham Reach, W6

£635 per week, £2,752 per month + fees

■ 1 Bedroom ■ 1 Bathroom ■ Unfurnished

Spacious 2nd floor, air-conditioned apartment with outstanding facilities and direct River views, situated in a stunning Riverside development in the heart of Hammersmith. Conveniently situated in walking distance from Hammersmith tube station (Circle, District, Piccadilly Hammersmith and City and lines).

## **Property features**

1 Bedroom | 1 Bathroom | Reception | Unfurnished | Fitted Kitchen | EPC-B | Air Conditioning & Under Floor Heating | Residents' Gym, Swimming pool & Golf simulator | Nearby Hammersmith underground station