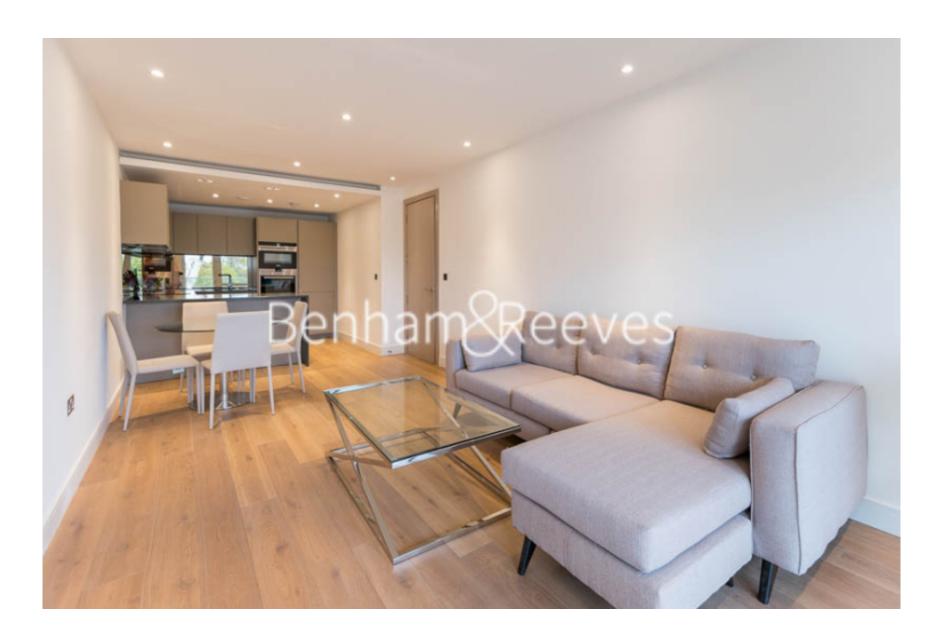

Tierney Lane, Fulham Reach, W6

£635 per week, £2,752 per month + fees

■ 1 Bedroom ■ 1 Bathroom ■ Unfurnished

Spacious 2nd floor, air-conditioned apartment with outstanding facilities and direct River views, situated in a stunning Riverside development in the heart of Hammersmith. Conveniently situated in walking distance from Hammersmith tube station (Circle, District, Piccadilly Hammersmith and City and lines).

## **Property features**

1 Bedroom | 1 Bathroom | Reception | Unfurnished | Fitted Kitchen | EPC-B | Air Conditioning & Under Floor Heating | Residents' Gym, Swimming pool & Golf simulator | Nearby Hammersmith underground station