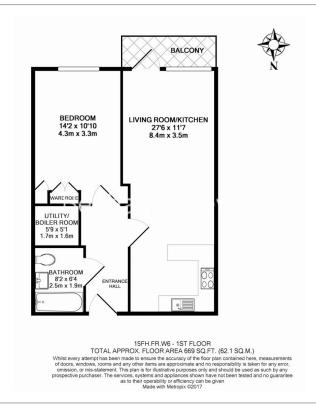

Faulkner House, Fulham Reach, W6

£669 per week, £2,900 per month + fees

■ 1 Bedroom ■ 1 Bathroom ■ Unfurnished

A contemporary 1st floor unfurnished apartment situated in a luxurious development close to the amenities of Hammersmith. Well-located within walking distance from Hammersmith Underground station (Circle, District, Piccadilly, and Hammersmith and City lines).

## **Property features**

Elegant one-bedroom with stylish built-in wardrobes | Luxury bathroom with exquisite, highquality finishes | Fully fitted open-plan kitchen featuring top-tier, well-know | 24-hour concierge service offering exceptional security | Exclusive on-site amenities, including a spa and cinema | EPC-B | Offered on an unfurnished basis | Generous private balcony, perfect for outdoor moments | Advanced air ventilation, underfloor heating, and air condit | Prime location, just moments from Hammersmith Underground