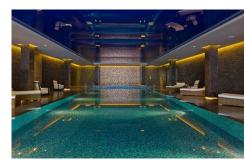

## **Property features**

Elegant one-bedroom with stylish built-in wardrobes | Luxury bathroom with exquisite, highquality finishes | Fully fitted open-plan kitchen featuring top-tier, well-know | 24-hour concierge service offering exceptional security | Exclusive on-site amenities, including a spa and cinema | EPC-B | Offered on an unfurnished basis | Generous private balcony, perfect for outdoor moments | Advanced air ventilation, underfloor heating, and air condit | Prime location, just moments from Hammersmith Underground