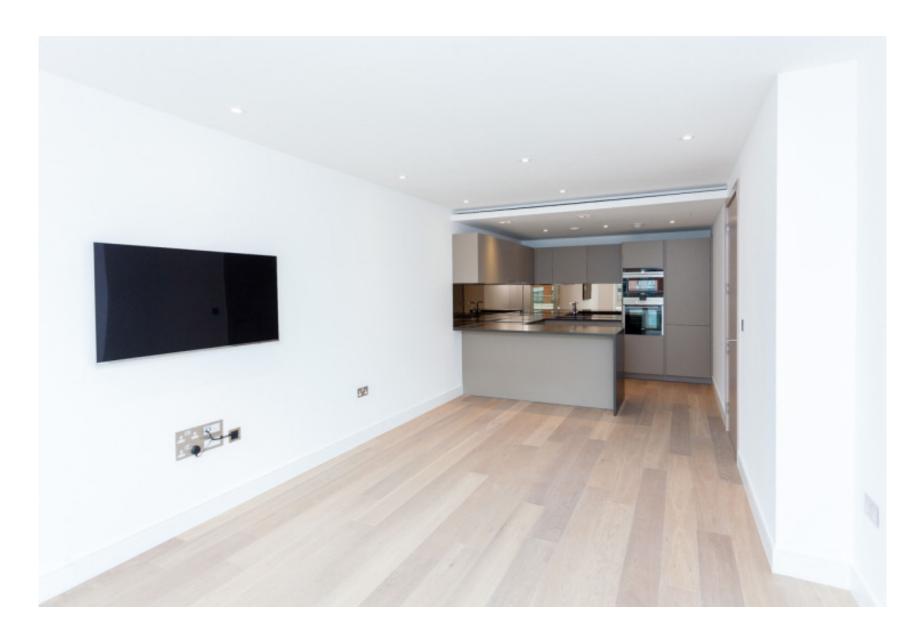

Faulkner House, Fulham Reach, W6

£669 per week, £2,900 per month + fees

■ 1 Bedroom ■ 1 Bathroom ■ Unfurnished

A contemporary 1st floor unfurnished apartment situated in a luxurious development close to the amenities of Hammersmith. Well-located within walking distance from Hammersmith Underground station (Circle, District, Piccadilly, and Hammersmith and City lines).

## **Property features**

Elegant one-bedroom with stylish built-in wardrobes | Luxury bathroom with exquisite, highquality finishes | Fully fitted open-plan kitchen featuring top-tier, well-know | 24-hour concierge service offering exceptional security | Exclusive on-site amenities, including a spa and cinema | EPC-B | Offered on an unfurnished basis | Generous private balcony, perfect for outdoor moments | Advanced air ventilation, underfloor heating, and air condit | Prime location, just moments from Hammersmith Underground