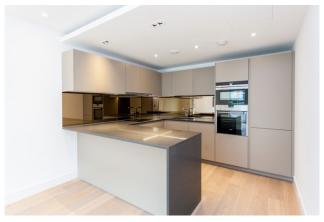

## **Property features**

Elegant one-bedroom with stylish built-in wardrobes | Luxury bathroom with exquisite, highquality finishes | Fully fitted open-plan kitchen featuring top-tier, well-know | 24-hour concierge service offering exceptional security | Exclusive on-site amenities, including a spa and cinema | EPC-B | Offered on an unfurnished basis | Generous private balcony, perfect for outdoor moments | Advanced air ventilation, underfloor heating, and air condit | Prime location, just moments from Hammersmith Underground