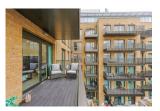

Staniforth Court, Fulham Reach, W6

£900 per week, £3,900 per month + fees

■ 2 Bedrooms ■ 2 Bathrooms ■ Furnished

\*\*PARKING INCLUDED\*\* Step into the epitome of modern living with this exceptional two-bedroom apartment, ideally located on the third floor in the renowned Fulham Reach development in Hammersmith. Boasting a prime position just moments from Hammersmith Underground Station, which is serviced by the Circle, District, Piccadilly, and Hammersmith & City lines, this property offers unparalleled convenience for city living.

## **Property features**

Two Double Bedroom with Built-in Wardrobes | Luxury Bathrooms Features with High Quality Designs | Fully Fitted Open Plan Kitchen with Well Know Appliances | 24 Hour Concierge with High Standard Service and Security | Great onsite Facilities including a Spa and Cinema | EPC-B Part furnished /LED Spotlights /Sizable Private Balcony | Air Ventilation / Underfloor Heating / Air Conditioning | Parking included | Nearby Hammersmith Underground Station