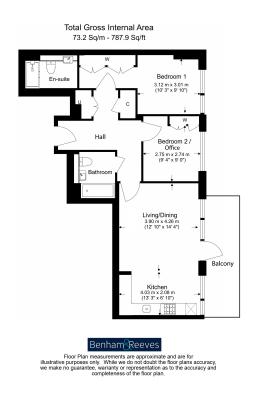

Staniforth Court, Fulham Reach, W6

£900 per week, £3,900 per month + fees

■ 2 Bedrooms ■ 2 Bathrooms ■ Furnished

\*\*PARKING INCLUDED\*\* Step into the epitome of modern living with this exceptional two-bedroom apartment, ideally located on the third floor in the renowned Fulham Reach development in Hammersmith. Boasting a prime position just moments from Hammersmith Underground Station, which is serviced by the Circle, District, Piccadilly, and Hammersmith & City lines, this property offers unparalleled convenience for city living.

## **Property features**

Two Double Bedroom with Built-in Wardrobes | Luxury Bathrooms Features with High Quality Designs | Fully Fitted Open Plan Kitchen with Well Know Appliances | 24 Hour Concierge with High Standard Service and Security | Great onsite Facilities including a Spa and Cinema | EPC-B Part furnished /LED Spotlights /Sizable Private Balcony | Air Ventilation / Underfloor Heating / Air Conditioning | Parking included | Nearby Hammersmith Underground Station