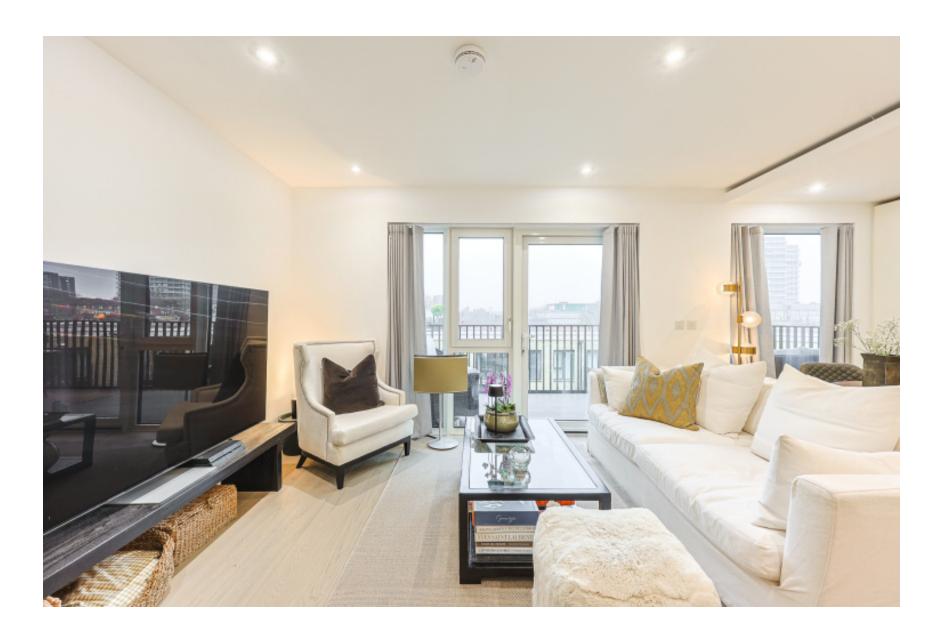

Staniforth Court, Fulham Reach, W6

£900 per week, £3,900 per month + fees

■ 2 Bedrooms ■ 2 Bathrooms ■ Furnished

\*\*PARKING INCLUDED\*\* Step into the epitome of modern living with this exceptional two-bedroom apartment, ideally located on the third floor in the renowned Fulham Reach development in Hammersmith. Boasting a prime position just moments from Hammersmith Underground Station, which is serviced by the Circle, District, Piccadilly, and Hammersmith & City lines, this property offers unparalleled convenience for city living.

## **Property features**

Two Double Bedroom with Built-in Wardrobes | Luxury Bathrooms Features with High Quality Designs | Fully Fitted Open Plan Kitchen with Well Know Appliances | 24 Hour Concierge with High Standard Service and Security | Great onsite Facilities including a Spa and Cinema | EPC-B Part furnished /LED Spotlights /Sizable Private Balcony | Air Ventilation / Underfloor Heating / Air Conditioning | Parking included | Nearby Hammersmith Underground Station