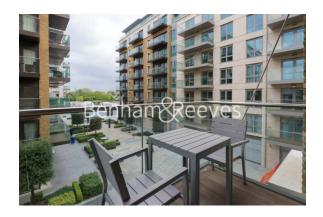

# 

A modern second floor apartment situated within a desirable Riverside development in Fulham, close to the amenities of Hammersmith. Ideally located within walking distance from Hammersmith underground station (Circle, District, Piccadilly, and Hammersmith and City lines).

## **Property features**

2 Bedrooms | 2 Bathrooms | Reception | Furnished | Fitted Kitchen | EPC-B | Car Parking | Wooden Flooring | Nearby Hammersmith Tube Station

For more information about this property, please call our Hammersmith branch on