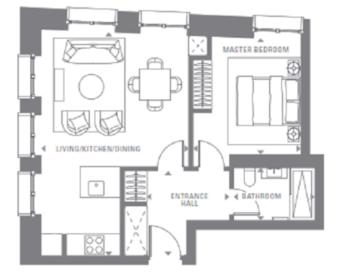

## 🛋 1 Bedroom 🖼 1 Bathroom 🕮 Unfurnished

Luxury apartment situated in a pestigious development in Kensington, with exclusive private residents' health club, and within walking distance to Kensington Gardens offering fabulous open spaces

### **Property features**

Swimming pool | Resident only Spa | Swimming pool, sauna, steam room | Morden and luxury design and finish | Secured living area with 24 hours concierge | EPC-B | Private health club | Brand new apartment | Can be furnished or unfurnished | Nearby High Street Kensington