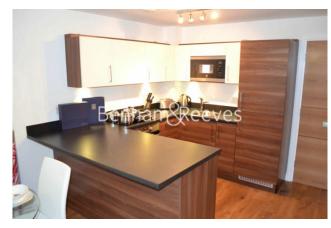

### **Property features**

Manhattan style | Bathroom | Reception | Furnished | Fitted Kitchen | EPC-B | 431 sq ft | 24 hr porter | Parking | Nearby West Drayton Station

For more information about this property, please call our Ealing branch on