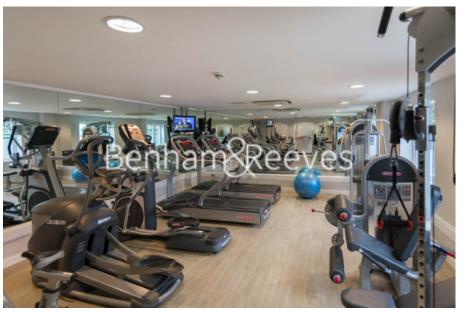

### **Property features**

Manhattan style | Bathroom | Reception | Furnished | Fitted Kitchen | EPC-B | 431 sq ft | 24 hr porter | Parking | Nearby West Drayton Station

For more information about this property, please call our Ealing branch on