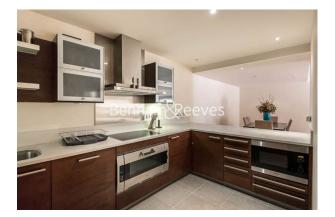

### **Property features**

2 Bedrooms | 2 Bathrooms | Large living space | Furnished | Fitted Kitchen | EPC-C | River views | 24 Hour Conceirge | Nearby Imperial wharf station

For more information about this property, please call our Fulham branch on