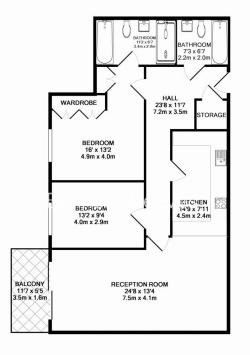

## 🛋 2 Bedrooms 🛛 🛱 2 Bathrooms 🕮 Furnished

A spacious apartment, with direct River views, is situated in a prestigious Riverside development close to the amenities of Fulham. Perfectly located for Imperial Wharf Overground station.

### **Property features**

2 Bedrooms | 2 Bathrooms | Large living space | Furnished | Fitted Kitchen | EPC-C | River views | 24 Hour Conceirge | Nearby Imperial wharf station

For more information about this property, please call our Fulham branch on