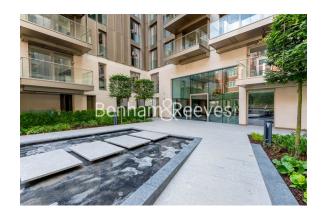

## The Courthouse, Horseferry Road, Westminster, SW1

£1,000 per week, £4,333 per month + fees

### ■ 2 Bedrooms ■ 2 Bathrooms ■ Furnished

A superb 840 sq ft TWO-BEDROOM apartment with private BALCONY overlooking the St John's Gardens in THE COURTHOUSE on Horseferry Road in Westminster. Residents benefit from 24-Hr Concierge & a well-equipped Fitness Suite. Secure PARKING SPACE included.

#### **Property features**

2 Bedroom | 2 Bathrooms | Reception Room | Furnished | Fitted Kitchen | EPC-B | 840 Sq Ft | Residents Fitness Suite & Underground Parking | Concierge | Nearby St James Park (Circle & District Lines) & Westminster