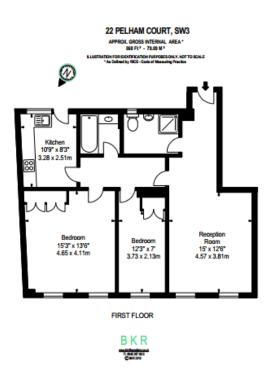

### 🛋 2 Bedrooms 🖼 2 Bathrooms 🕮 Furnished

A beautifully-presented, newly-decorated 860sq ft, First Floor, TWO-BEDROOM apartment in an Edwardian Mansion Block with daytime Porter and private Residents Garden in the heart of South Kensington.

### **Property features**

2 Bedrooms | 2 Bathrooms | Reception | Furnished | Fitted Kitchen | EPC-C | Daytime Porter, Lift | Private Residents Garden | Nearby South Kensington/ Sloane Square Underground Stations