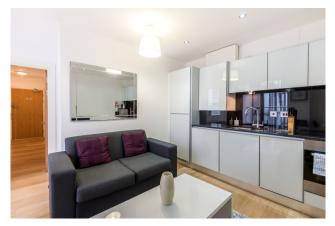

## Lattice House, Alie Street, E1

£500 per week, £2,167 per month + fees

## 🛋 1 Bedroom 🖼 1 Bathroom 🕮 Furnished

Smart, contemporary apartment within a small boutique development on Alie Street minutes from Aldgate East station and just a short walk into The City.

Please click here for full detail

### **Property features**

Fully Equipped One Bedroom Apartment | Reception Area With Private Balcony | Fitted Open Plan Kitchen With Fully Integrated Appliances | Generously Sized Double Bedroom With Storage Room | Family Size Bathroom With Professionally Fitted Shower Attac | EPC-B | Full Length Windows & Underfloor Heating Throughouteating | Wooden Floors To Living Areas & Plush Carpet To Bedroom | Small Boutique Development With Communal Roof Terrace | Moments To Aldgate East Underground & Short Walk To Tower Ga