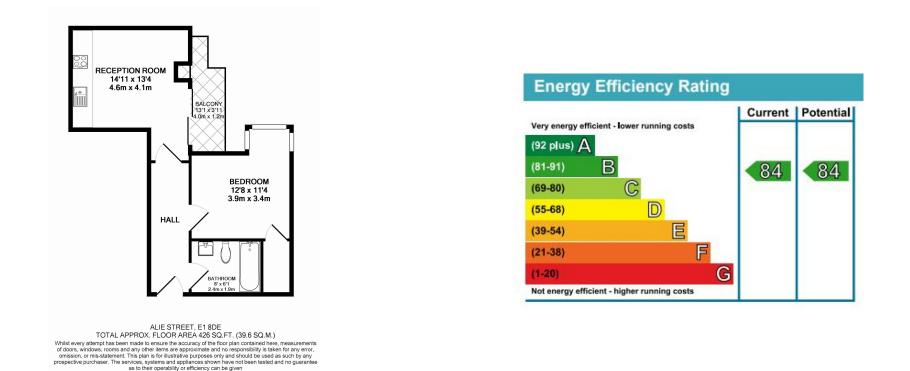

### **Property features**

Fully Equipped One Bedroom Apartment | Reception Area With Private Balcony | Fitted Open Plan Kitchen With Fully Integrated Appliances | Generously Sized Double Bedroom With Storage Room | Family Size Bathroom With Professionally Fitted Shower Attac | EPC-B | Full Length Windows & Underfloor Heating Throughouteating | Wooden Floors To Living Areas & Plush Carpet To Bedroom | Small Boutique Development With Communal Roof Terrace | Moments To Aldgate East Underground & Short Walk To Tower Ga