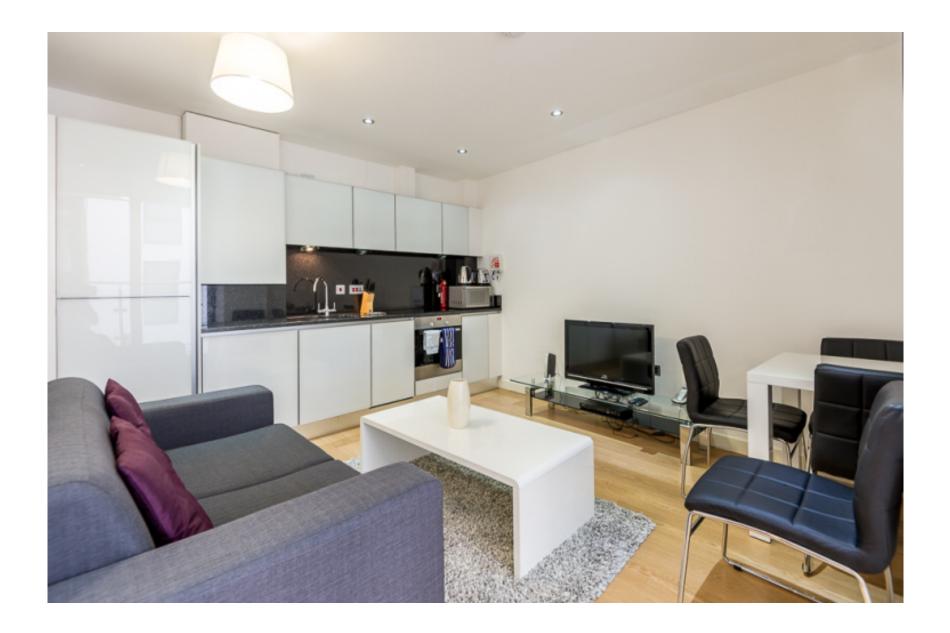

## Lattice House, Alie Street, E1

£500 per week, £2,167 per month + fees

## 🛋 1 Bedroom 🖼 1 Bathroom 🕮 Furnished

Smart, contemporary apartment within a small boutique development on Alie Street minutes from Aldgate East station and just a short walk into The City.

Please click here for full detail

### **Property features**

Fully Equipped One Bedroom Apartment | Reception Area With Private Balcony | Fitted Open Plan Kitchen With Fully Integrated Appliances | Generously Sized Double Bedroom With Storage Room | Family Size Bathroom With Professionally Fitted Shower Attac | EPC-B | Full Length Windows & Underfloor Heating Throughouteating | Wooden Floors To Living Areas & Plush Carpet To Bedroom | Small Boutique Development With Communal Roof Terrace | Moments To Aldgate East Underground & Short Walk To Tower Ga