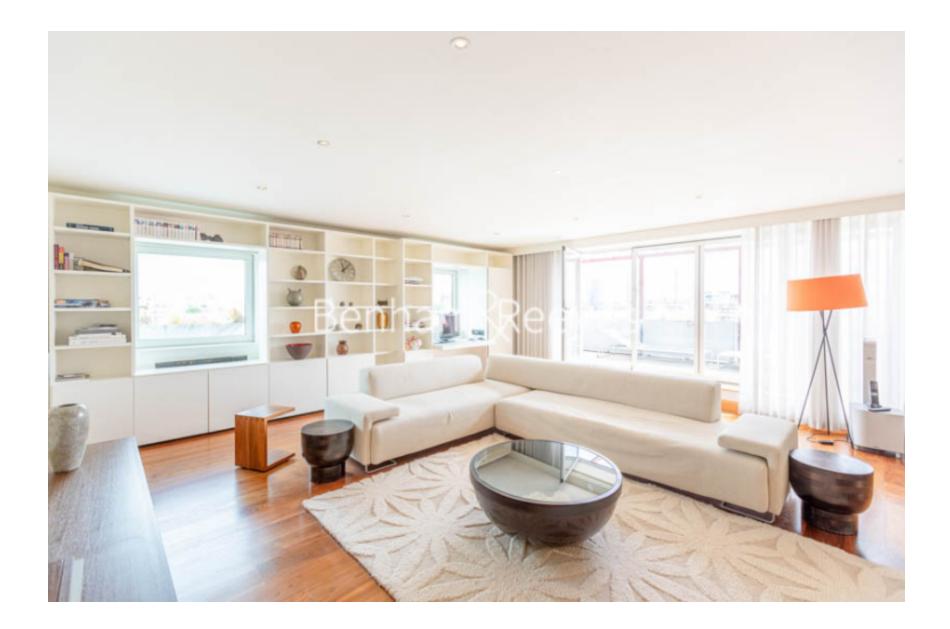

## 🛋 2 Bedrooms 🖼 2 Bathrooms 🕮 Furnished

Rare spacious 9th floor apartment, with a huge private terrace situated in a desirable Chelsea Village development.

Please click here for full detail

## **Property features**

Rare 2 Double Bedroom Apartment With Built-In Wardrobe | Fully Fitted Kitchen Integrated With Well-Known Appliances | Internal Area: 2200 sqft / View Of London Horizon | Air Ventilation / Underfloor Heating / Air Conditioning | Furnished | EPC-B | 24 Hr Concierge / 24 Hr Security / Communal Gardens / Bars | Extra-Large Reception Room With Dining Area | Large Roof Terrace | Located In The Heart Of Chelsea