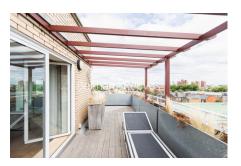

## 🛋 2 Bedrooms 🖼 2 Bathrooms 🕮 Furnished

Rare spacious 9th floor apartment, with a huge private terrace situated in a desirable Chelsea Village development.

Please click here for full detail

## **Property features**

Rare 2 Double Bedroom Apartment With Built-In Wardrobe | Fully Fitted Kitchen Integrated With Well-Known Appliances | Internal Area: 2200 sqft / View Of London Horizon | Air Ventilation / Underfloor Heating / Air Conditioning | Furnished | EPC-B | 24 Hr Concierge / 24 Hr Security / Communal Gardens / Bars | Extra-Large Reception Room With Dining Area | Large Roof Terrace | Located In The Heart Of Chelsea