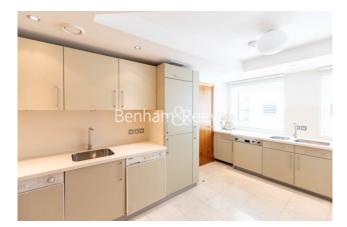

## **Property features**

Rare 2 Double Bedroom Apartment With Built-In Wardrobe | Fully Fitted Kitchen Integrated With Well-Known Appliances | Internal Area: 2200 sqft / View Of London Horizon | Air Ventilation / Underfloor Heating / Air Conditioning | Furnished | EPC-B | 24 Hr Concierge / 24 Hr Security / Communal Gardens / Bars | Extra-Large Reception Room With Dining Area | Large Roof Terrace | Located In The Heart Of Chelsea