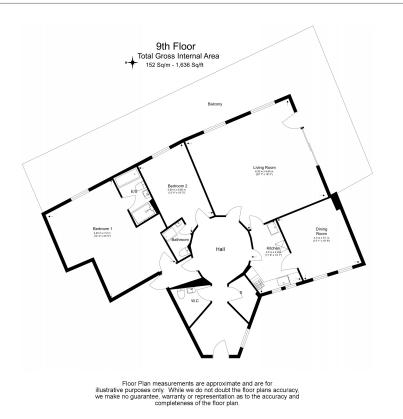

## 🛋 2 Bedrooms 🖼 2 Bathrooms 🕮 Furnished

Rare spacious 9th floor apartment, with a huge private terrace situated in a desirable Chelsea Village development.

Please click here for full detail

## **Property features**

Rare 2 Double Bedroom Apartment With Built-In Wardrobe | Fully Fitted Kitchen Integrated With Well-Known Appliances | Internal Area: 2200 sqft / View Of London Horizon | Air Ventilation / Underfloor Heating / Air Conditioning | Furnished | EPC-B | 24 Hr Concierge / 24 Hr Security / Communal Gardens / Bars | Extra-Large Reception Room With Dining Area | Large Roof Terrace | Located In The Heart Of Chelsea