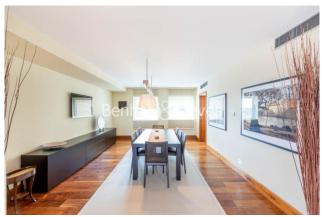

## **Property features**

Rare 2 Double Bedroom Apartment With Built-In Wardrobe | Fully Fitted Kitchen Integrated With Well-Known Appliances | Internal Area: 2200 sqft / View Of London Horizon | Air Ventilation / Underfloor Heating / Air Conditioning | Furnished | EPC-B | 24 Hr Concierge / 24 Hr Security / Communal Gardens / Bars | Extra-Large Reception Room With Dining Area | Large Roof Terrace | Located In The Heart Of Chelsea