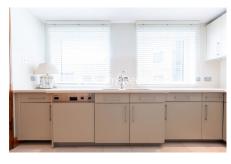

## **Property features**

Rare 2 Double Bedroom Apartment With Built-In Wardrobe | Fully Fitted Kitchen Integrated With Well-Known Appliances | Internal Area: 2200 sqft / View Of London Horizon | Air Ventilation / Underfloor Heating / Air Conditioning | Furnished | EPC-B | 24 Hr Concierge / 24 Hr Security / Communal Gardens / Bars | Extra-Large Reception Room With Dining Area | Large Roof Terrace | Located In The Heart Of Chelsea