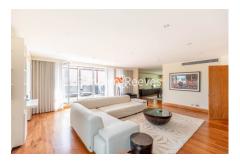

## 🛋 2 Bedrooms 🖼 2 Bathrooms 🕮 Furnished

Rare spacious 9th floor apartment, with a huge private terrace situated in a desirable Chelsea Village development.

Please click here for full detail

## **Property features**

Rare 2 Double Bedroom Apartment With Built-In Wardrobe | Fully Fitted Kitchen Integrated With Well-Known Appliances | Internal Area: 2200 sqft / View Of London Horizon | Air Ventilation / Underfloor Heating / Air Conditioning | Furnished | EPC-B | 24 Hr Concierge / 24 Hr Security / Communal Gardens / Bars | Extra-Large Reception Room With Dining Area | Large Roof Terrace | Located In The Heart Of Chelsea