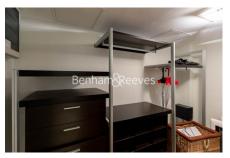

## **Property features**

Rare 2 Double Bedroom Apartment With Built-In Wardrobe | Fully Fitted Kitchen Integrated With Well-Known Appliances | Internal Area: 2200 sqft / View Of London Horizon | Air Ventilation / Underfloor Heating / Air Conditioning | Furnished | EPC-B | 24 Hr Concierge / 24 Hr Security / Communal Gardens / Bars | Extra-Large Reception Room With Dining Area | Large Roof Terrace | Located In The Heart Of Chelsea